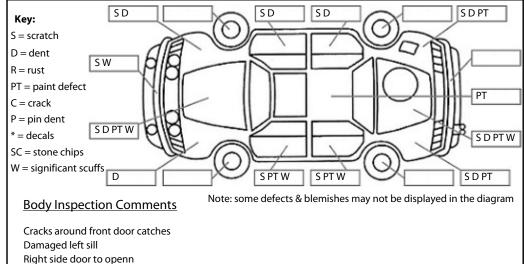

# **Basic Vehicle Condition Guide**

Report ID: 26,530,965

Version: 1

Created: 13 Jan 2025

Make: Model: Ford Transit **Body Style:** Van Year: 2011 Registration: **GBE490** Reg Expiry: 31 Mar 2025 **Odometer:** WoF Expiry: 24 Apr 2025 428,608 Kms **Good No:** 26530965 VIN: WF0XXXTTFXBK65365 **Next Service:** 436000 **Service History:** 

#### Note: This report is not a warranty

This report is a guide only. Consideration is made for age and mileage. Parts have not been dismantled or diagnostic testing undertaken. The vehicle has been driven up to 50km/h from cold. The Vendor recommends a full mechanical inspection prior to purchase and this can be arranged for an additional charge.



#### **Conditions During Body Inspection:**

### **Under Carriage & Under Bonnet Inspection Comments**

Coolant leaks Engine oil leaks

| <u>Interior Comments</u> |                                        |  |  |
|--------------------------|----------------------------------------|--|--|
| Seats                    | Average                                |  |  |
| Carpets                  | front carpets worn                     |  |  |
| Panels                   | scratches and damage cargo area panels |  |  |
| Dashboard                | Average                                |  |  |

## **General Comments**

Road Conditions During Test Drive: Dry

Engine Timing Mechanism: Timing Chain

Evidence of Cam Belt Replacement: Not Applicable Kms:

Inspected by: Greg Morgan Date: 13 Jan 2025

|