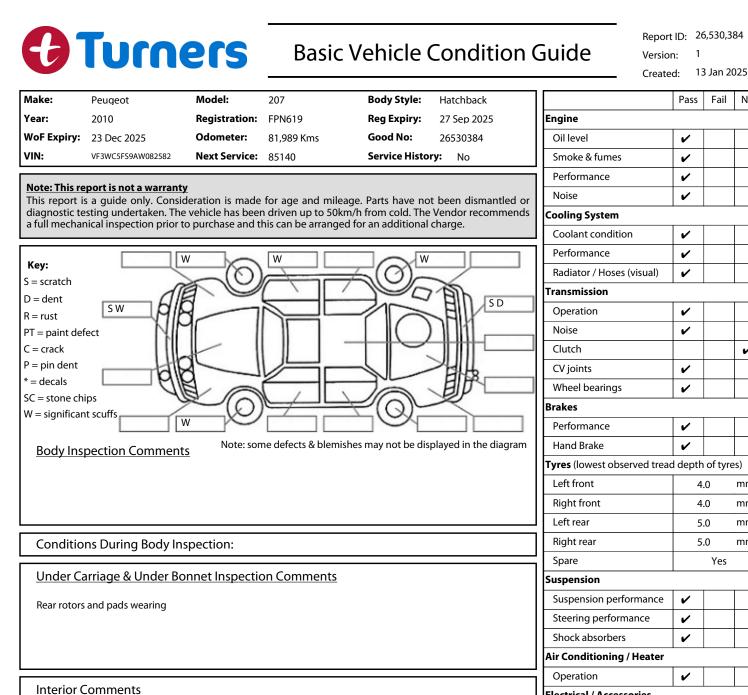

|                                                                                 |                         | Operation                | ~      |   |   |
|---------------------------------------------------------------------------------|-------------------------|--------------------------|--------|---|---|
| Interior Comments                                                               |                         | Electrical / Accessories |        |   |   |
| Seats                                                                           | Average                 | Head lights              | ~      |   |   |
|                                                                                 |                         | Tail lights              | ~      |   |   |
| Carpets                                                                         | Average                 | Indicators               | ~      |   |   |
| Panels bobber release broken                                                    |                         | Dashboard warning        | lights | ~ |   |
|                                                                                 |                         | Wipers (front & rear)    | ~      |   |   |
| Dashboard                                                                       | Average                 | Window winder FL         | ~      |   |   |
|                                                                                 |                         | Window winder FR         | ~      |   |   |
| <u>General Comments</u>                                                         |                         | Window winder RL         | ~      |   |   |
| Reset engine oil level light                                                    |                         | Window winder RR         | ~      |   |   |
|                                                                                 |                         | Rear view mirrors        | ~      |   |   |
|                                                                                 |                         | Radio (basic test onl    | y) 🖌   |   |   |
|                                                                                 |                         | CD (basic test only)     |        |   | ~ |
|                                                                                 | Number of keys          | 1                        |        |   |   |
| Road Conditions During Test Drive: Dry<br>Engine Timing Mechanism: Timing Chain |                         | Central locking          | ~      |   |   |
|                                                                                 |                         | Remote locking           | ~      |   |   |
| Engine Timing Me                                                                | Sat. Nav. (basic test o | only)                    |        | ~ |   |
| Evidence of Cam Belt Replacement: Not Applicable Kms:                           |                         | Reversing camera         |        |   | ~ |
| Inspected by: Greg Morgan Dat                                                   |                         |                          |        |   |   |