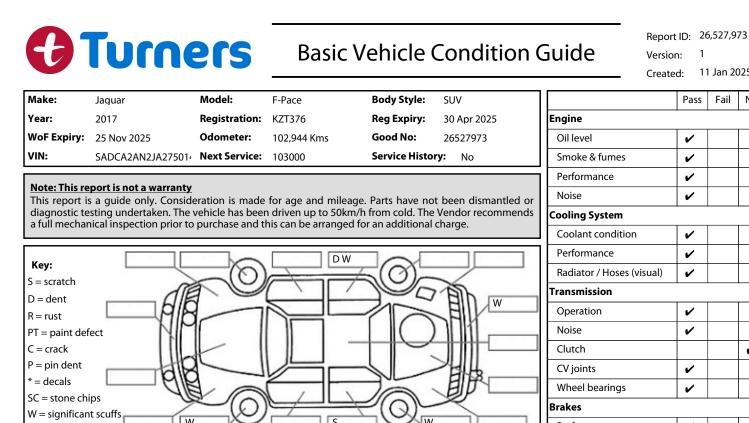

| R = rust<br>PT = paint defect<br>C = crack<br>P = pin dent<br>* = decals<br>SC = stone chips<br>W = significant scuffs<br>Body Inspection Co | by the some defects & blemishes may not be displayed in the diagram | Operation<br>Noise<br>Clutch<br>CV joints<br>Wheel bearings<br>Brakes<br>Performance<br>Hand Brake<br>Tyres (lowest observed treac<br>Left front<br>Right front |    | f tyres)<br>mm<br>mm |
|----------------------------------------------------------------------------------------------------------------------------------------------|---------------------------------------------------------------------|-----------------------------------------------------------------------------------------------------------------------------------------------------------------|----|----------------------|
| Conditions During                                                                                                                            | Body Inspection: Dry                                                | Left rear<br>Right rear                                                                                                                                         | 4  | mm<br>mm             |
|                                                                                                                                              |                                                                     | Spare                                                                                                                                                           |    | Yes                  |
| Under Carriage & Under Bonnet Inspection Comments                                                                                            |                                                                     | Suspension                                                                                                                                                      |    |                      |
|                                                                                                                                              |                                                                     | Suspension performance                                                                                                                                          | ~  |                      |
|                                                                                                                                              |                                                                     | Steering performance                                                                                                                                            | ~  |                      |
|                                                                                                                                              |                                                                     | Shock absorbers                                                                                                                                                 | ~  |                      |
|                                                                                                                                              |                                                                     | Air Conditioning / Heater                                                                                                                                       |    |                      |
|                                                                                                                                              |                                                                     | Operation                                                                                                                                                       | ~  |                      |
| Interior Comments                                                                                                                            |                                                                     | Electrical / Accessories                                                                                                                                        |    |                      |
| Seats                                                                                                                                        | Good                                                                | Head lights                                                                                                                                                     | ~  |                      |
|                                                                                                                                              |                                                                     | Tail lights                                                                                                                                                     | ~  |                      |
| Carpets                                                                                                                                      | Good                                                                | Indicators                                                                                                                                                      | ~  |                      |
| Panels                                                                                                                                       | Good                                                                | Dashboard warning lights                                                                                                                                        | ~  |                      |
|                                                                                                                                              |                                                                     | Wipers (front & rear)                                                                                                                                           | ~  |                      |
| Dashboard                                                                                                                                    | Good                                                                | Window winder FL                                                                                                                                                | ~  |                      |
|                                                                                                                                              |                                                                     | Window winder FR                                                                                                                                                | ~  |                      |
| General Comment                                                                                                                              | <u>s</u>                                                            | Window winder RL                                                                                                                                                | ~  |                      |
|                                                                                                                                              |                                                                     | Window winder RR                                                                                                                                                | ~  |                      |
|                                                                                                                                              |                                                                     | Rear view mirrors                                                                                                                                               | ~  |                      |
|                                                                                                                                              |                                                                     | Radio (basic test only)                                                                                                                                         | ~  |                      |
|                                                                                                                                              |                                                                     | CD (basic test only)                                                                                                                                            | ~  |                      |
|                                                                                                                                              |                                                                     | Number of keys                                                                                                                                                  | 1  |                      |
| Road Conditions During Test Drive: Dry                                                                                                       |                                                                     | Central locking                                                                                                                                                 | ~  |                      |
|                                                                                                                                              |                                                                     | Remote locking                                                                                                                                                  | ~  |                      |
| Engine Timing Mechanism: Timing Chain                                                                                                        |                                                                     | Sat. Nav. (basic test only)                                                                                                                                     | ~  |                      |
| Evidence of Cam Be                                                                                                                           | elt Replacement: Not Applicable Kms:                                | Reversing camera                                                                                                                                                | ~  |                      |
| Inspected by: Sion                                                                                                                           | e Mae                                                               | Date: 11 Jan 202                                                                                                                                                | !5 |                      |