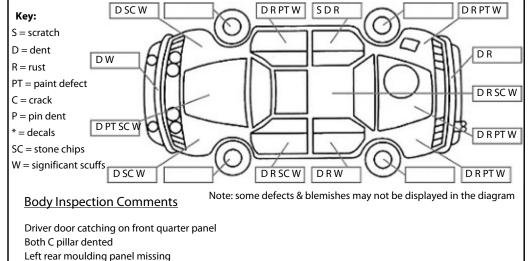

Conditions During Body Inspection: Dry

**Under Carriage & Under Bonnet Inspection Comments** 

Underbody rust

Left front indicator cracked

| <u>Interior Comments</u> |                      |  |  |
|--------------------------|----------------------|--|--|
| Seats                    | rear right seat torn |  |  |
| Carpets                  | Average              |  |  |
| Panels                   | Average              |  |  |
| Dashboard                | Average              |  |  |