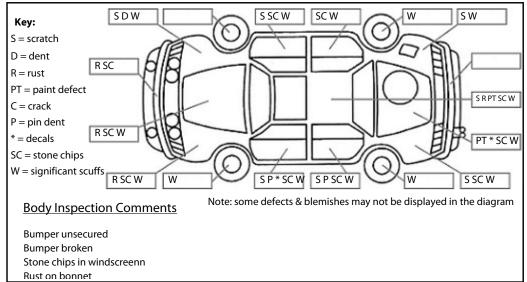

## **Basic Vehicle Condition Guide**

Report ID: 26,519,250

Version:

Created: 06 Jan 2025

Make: Model: Mitsubishi Lancer **Body Style:** Sedan Year: 2008 Registration: EHM427 Reg Expiry: 05 Feb 2025 **Odometer:** WoF Expiry: 01 Feb 2025 186,944 Kms **Good No:** 26519250 VIN: JMFSTCY4A8U005883 **Next Service:** Service History:

## Note: This report is not a warranty

This report is a guide only. Consideration is made for age and mileage. Parts have not been dismantled or diagnostic testing undertaken. The vehicle has been driven up to 50km/h from cold. The Vendor recommends a full mechanical inspection prior to purchase and this can be arranged for an additional charge.



Conditions During Body Inspection: Dry

## **Under Carriage & Under Bonnet Inspection Comments**

Has oil leak from sump area as well as up top at oil feed area

| <u>Interior Comments</u> |      |  |  |
|--------------------------|------|--|--|
| Seats                    | Poor |  |  |
| Carpets                  | Poor |  |  |
| Panels                   | Poor |  |  |
| Dashboard                | Poor |  |  |

## **General Comments**

Drives well for condition

Road Conditions During Test Drive: Dry

Engine Timing Mechanism: Unknown

Evidence of Cam Belt Replacement: Not Applicable Kms:

Inspected by: Tyler Le Bherz Date: 06 Jan 2025

Name: .....

|                                         | _               |          |     |
|-----------------------------------------|-----------------|-