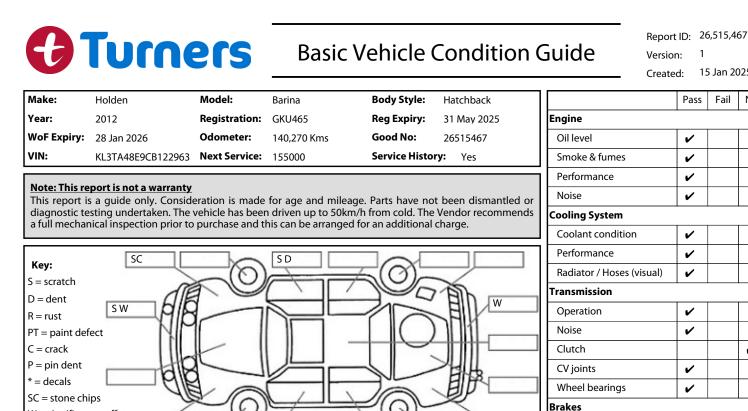

|                                            |                                                                    | Coolant condition         | ~                    |       |    |
|--------------------------------------------|--------------------------------------------------------------------|---------------------------|----------------------|-------|----|
| K and                                      |                                                                    | Performance               | ~                    |       |    |
| Key:<br>S = scratch                        |                                                                    | Radiator / Hoses (visual) | ~                    |       |    |
|                                            |                                                                    | Transmission              |                      |       |    |
| R = rust                                   |                                                                    | Operation                 | ~                    |       |    |
| PT = paint defect                          |                                                                    | Noise                     | ~                    |       |    |
| C = crack                                  |                                                                    | Clutch                    |                      |       | ~  |
| P = pin dent                               |                                                                    | CV joints                 | ~                    |       |    |
| * = decals                                 |                                                                    | Wheel bearings            | ~                    |       |    |
| SC = stone chips<br>W = significant scuffs |                                                                    | Brakes                    |                      |       |    |
|                                            |                                                                    | Performance               | ~                    |       |    |
| Body Inspection C                          | Note: some defects & blemishes may not be displayed in the diagram | Hand Brake                | ~                    |       |    |
| body mspection e                           | Tyres (lowest observed tread                                       | d depth                   | of tyres             | <br>ز |    |
|                                            |                                                                    | Left front                | 6.                   | ı 0.  | mm |
|                                            |                                                                    | Right front               | 6.                   | .0 1  | mm |
|                                            |                                                                    | Left rear                 | 2.                   | ı 0.  | mm |
| Conditions During Body Inspection: Dry     |                                                                    | Right rear                | 4.                   | ı 0.  | mm |
|                                            |                                                                    | Spare                     |                      | Yes   |    |
| <u>Under Carriage &amp; l</u>              | Suspension                                                         |                           |                      |       |    |
|                                            |                                                                    | Suspension performance    | ~                    |       |    |
|                                            |                                                                    | Steering performance      | ~                    |       |    |
|                                            |                                                                    | Shock absorbers           | ~                    |       |    |
|                                            |                                                                    | Air Conditioning / Heater |                      |       |    |
|                                            |                                                                    | Operation                 | ~                    |       |    |
| Interior Comments                          |                                                                    | Electrical / Accessories  | trical / Accessories |       |    |
| Seats                                      | Average                                                            | Head lights               | ~                    |       |    |
|                                            |                                                                    | Tail lights               | ~                    |       |    |
| Carpets                                    | Average                                                            | Indicators                | ~                    |       |    |
| Panels                                     | Average                                                            | Dashboard warning lights  | ~                    |       |    |
|                                            | 5                                                                  | Wipers (front & rear)     | ~                    |       |    |
| Dashboard                                  | Average                                                            | Window winder FL          | ~                    |       |    |
|                                            |                                                                    | Window winder FR          | ~                    |       |    |
| General Comment                            | Window winder RL                                                   | ~                         |                      |       |    |
| Key remote worn                            | Window winder RR                                                   | ~                         |                      |       |    |
| ·                                          |                                                                    | Rear view mirrors         | ~                    |       |    |
|                                            |                                                                    | Radio (basic test only)   | ~                    |       |    |
|                                            |                                                                    | CD (basic test only)      |                      |       | ~  |
|                                            |                                                                    | Number of keys            | 1                    |       |    |
| Road Conditions During Test Drive: Dry     |                                                                    | Central locking           | ~                    |       |    |
|                                            |                                                                    | Remote locking            | ~                    |       |    |
| Engine Timing Med                          | Sat. Nav. (basic test only)                                        |                           |                      | ~     |    |
| Evidence of Cam B                          | elt Replacement: No Kms:                                           | Reversing camera          |                      |       | ~  |
|                                            |                                                                    |                           | -                    |       |    |
| Inspected by: Gree                         | y Morgan                                                           | Date: 03 Jan 202          | 25                   |       |    |
| I have read and unde                       | rstood this condition guide. Name:                                 | Signature:                |                      |       |    |

1

Pass

V

V

V

V

15 Jan 2025

Fail