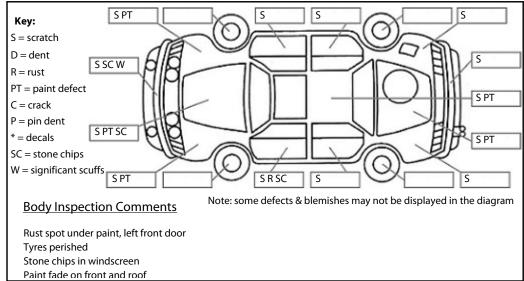

Conditions During Body Inspection: Dry

**Under Carriage & Under Bonnet Inspection Comments** 

Surface rust in engine bay Underbody rust

| Interior Comments |           |         |  |  |
|-------------------|-----------|---------|--|--|
|                   | Seats     | Average |  |  |
|                   | Carpets   | Average |  |  |
|                   | Panels    | Average |  |  |
|                   | Dashboard | Average |  |  |