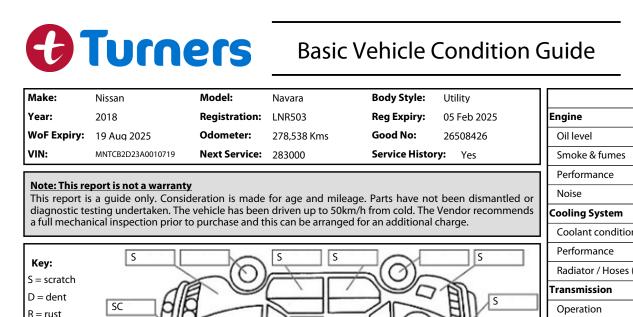

|                                                       |                                                                    | Coolant condition            | ~     |         |     |
|-------------------------------------------------------|--------------------------------------------------------------------|------------------------------|-------|---------|-----|
| No.                                                   |                                                                    | Performance                  | ~     |         |     |
| S = scratch                                           |                                                                    | Radiator / Hoses (visual)    | ~     |         |     |
|                                                       |                                                                    | Transmission                 |       |         |     |
| R = rust SC SS       |                                                                    | Operation                    | ~     |         |     |
| PT = paint defect                                     |                                                                    | Noise                        | ~     |         |     |
| C = crack                                             | SC                                                                 | Clutch                       |       |         | ~   |
| P = pin dent                                          |                                                                    | CV joints                    | ~     |         |     |
| ecais PID S                                           |                                                                    | Wheel bearings               | ~     |         |     |
| SC = stone chips<br>W = significant scuffs            |                                                                    | Brakes                       |       |         |     |
|                                                       | S S S S                                                            | Performance                  | ~     |         |     |
| Body Inspection C                                     | Note: some defects & blemishes may not be displayed in the diagram | Hand Brake                   | ~     |         |     |
|                                                       |                                                                    | Tyres (lowest observed tread | depth | of tyre | es) |
| Missing tools/rf step p                               | late gouge marks                                                   | Left front                   | 9.5   |         | mm  |
|                                                       |                                                                    | Right front                  | 9.    | .5      | mm  |
|                                                       |                                                                    | Left rear                    | 8.    | .5      | mm  |
| Conditions During Body Inspection: Dry                |                                                                    | Right rear                   | 8.    | .5      | mm  |
|                                                       |                                                                    | Spare                        | Yes   |         |     |
| Under Carriage & Under Bonnet Inspection Comments     |                                                                    | Suspension                   |       |         |     |
| 2wd                                                   |                                                                    | Suspension performance       | ~     |         |     |
|                                                       |                                                                    | Steering performance         | ~     |         |     |
|                                                       |                                                                    | Shock absorbers              | ~     |         |     |
|                                                       |                                                                    | Air Conditioning / Heater    |       |         |     |
|                                                       |                                                                    | Operation                    | ~     |         |     |
| Interior Comments                                     |                                                                    | Electrical / Accessories     |       |         |     |
| Seats                                                 | worn marks                                                         | Head lights                  | ~     |         |     |
|                                                       |                                                                    | Tail lights                  | ~     |         |     |
| Carpets                                               | Average                                                            | Indicators                   | ~     |         |     |
| Panels                                                | gouge mrks                                                         | Dashboard warning lights     | ~     |         |     |
|                                                       |                                                                    | Wipers (front & rear)        | ~     |         |     |
| Dashboard                                             | Average                                                            | Window winder FL             | ~     |         |     |
| L                                                     |                                                                    | Window winder FR             | ~     |         |     |
| General Comments                                      |                                                                    | Window winder RL             | ~     |         |     |
|                                                       |                                                                    | Window winder RR             | ~     |         |     |
|                                                       |                                                                    | Rear view mirrors            | ~     |         |     |
|                                                       |                                                                    | Radio (basic test only)      | ~     |         |     |
|                                                       |                                                                    | CD (basic test only)         | ~     |         |     |
|                                                       |                                                                    | Number of keys               | 2     |         |     |
| Road Conditions During Test Drive: Dry                |                                                                    | Central locking              | ~     |         |     |
|                                                       |                                                                    | Remote locking               | ~     |         |     |
| Engine Timing Mee                                     | Sat. Nav. (basic test only)                                        | ~                            |       |         |     |
| Evidence of Cam Belt Replacement: Not Applicable Kms: |                                                                    | Reversing camera             | ~     |         |     |
| la su             | ah Pepene                                                          |                              | 24    |         |     |
| Inspected by: Uria                                    | Date: 31 Dec 20                                                    | 24                           |       |         |     |
|                                                       |                                                                    |                              |       |         |     |