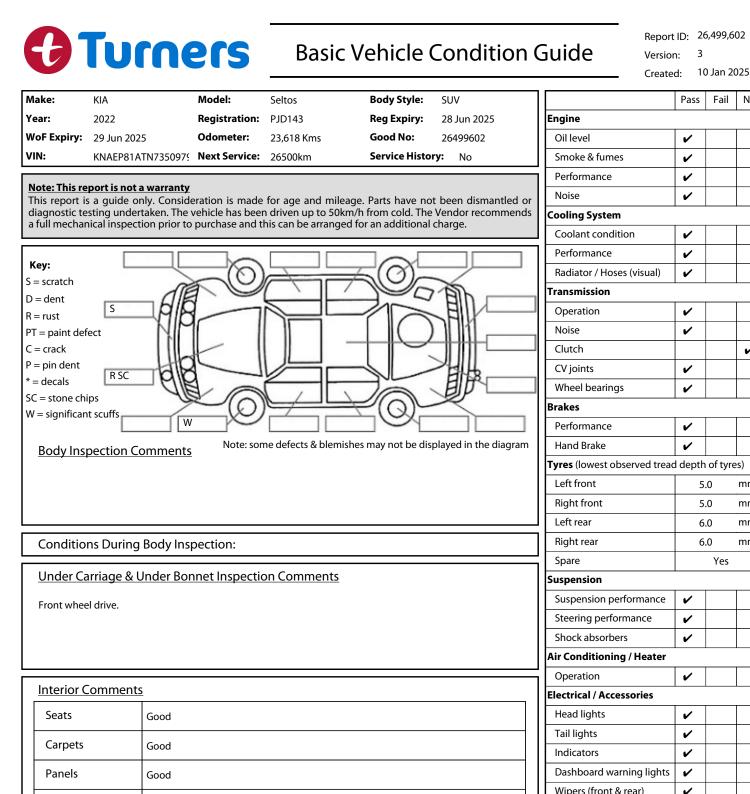

|                                        |                                      | Wipers (front & rear)   | ~   |   |
|----------------------------------------|--------------------------------------|-------------------------|-----|---|
| Dashboard                              | Good                                 | Window winder FL        | ~   |   |
|                                        |                                      | Window winder FR        | ~   |   |
| <u>General Comments</u>                |                                      | Window winder RL        | ~   |   |
|                                        |                                      | Window winder RR        | ~   |   |
|                                        |                                      | Rear view mirrors       | ~   |   |
|                                        |                                      | Radio (basic test only) | ~   |   |
|                                        |                                      | CD (basic test only)    |     | ~ |
|                                        |                                      | Number of keys          | 1   |   |
| Road Conditions During Test Drive: Dry |                                      | Central locking         | ~   |   |
| - · - · · · · ·                        | hanism: Timing Chain                 | Remote locking          | ~   |   |
| Engine Timing Mec                      | Sat. Nav. (basic test only)          |                         | ~   |   |
| Evidence of Cam Be                     | elt Replacement: Not Applicable Kms: | Reversing camera        | ~   |   |
| Inspected by: Takaya Murayama          |                                      | Date: 27 Dec 2          | 024 |   |