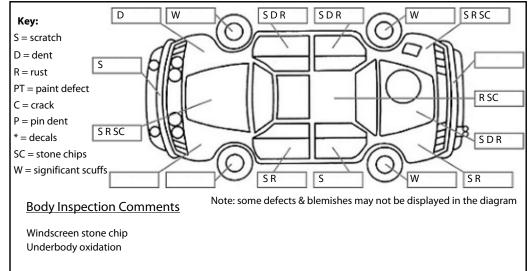

## **Conditions During Body Inspection:**

**Under Carriage & Under Bonnet Inspection Comments** 

| Interior Comments |                     |  |  |  |
|-------------------|---------------------|--|--|--|
| Seats             | Rip in drivers seat |  |  |  |
| Carpets           | Average             |  |  |  |
| Panels            | Average             |  |  |  |
| Dashboard         | Average             |  |  |  |