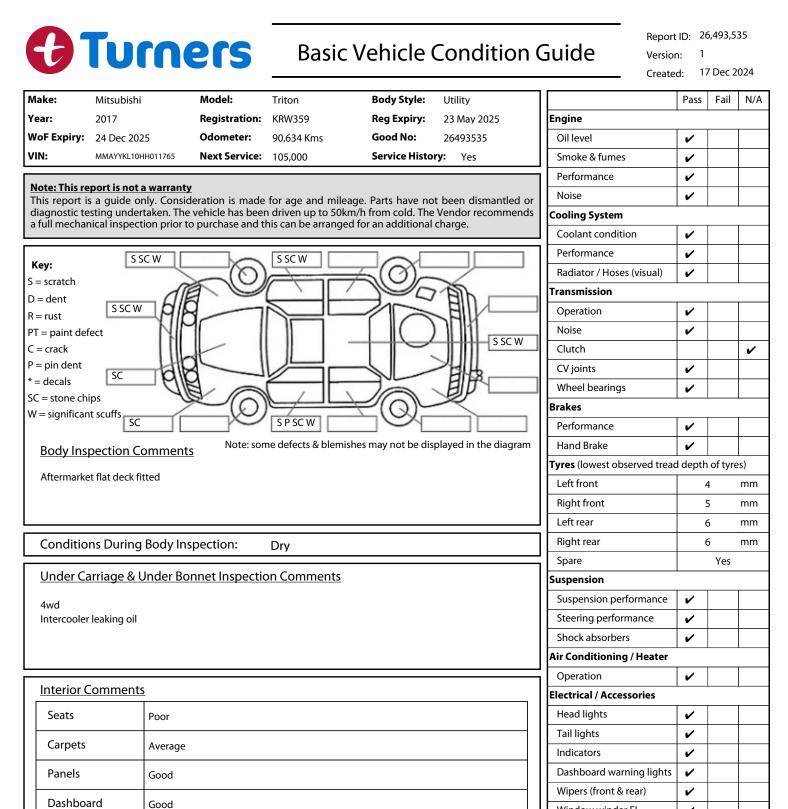

| Drivers s                                             | eat base material & foam torn  | Window winder RR            |   |
|-------------------------------------------------------|--------------------------------|-----------------------------|---|
|                                                       |                                | Rear view mirrors           | V |
|                                                       |                                | Radio (basic test only)     | V |
|                                                       |                                | CD (basic test only)        | V |
|                                                       |                                | Number of keys              | 1 |
| Road Conditions During Test Drive: Dry                |                                | Central locking             | V |
| _                                                     |                                | Remote locking              | V |
| 5                                                     | Timing Mechanism: Timing Chain | Sat. Nav. (basic test only) |   |
| Evidence of Cam Belt Replacement: Not Applicable Kms: |                                | Reversing camera            | V |

Window winder FL

Window winder FR

Window winder RL