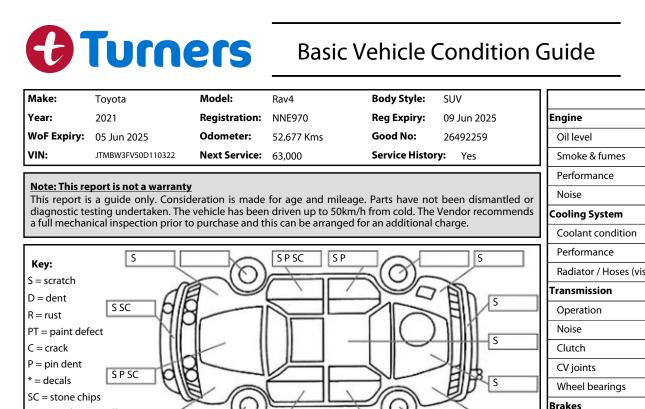

Report ID: 26,492,259 2 Version: 16 Dec 2024 Created:

| Make:                                                                                                                                                                                                      | Toyota                   | Model:                      | Rav4                   | Body Style:      | SUV             |                                              | Pass                                  | Fail | N/A |
|------------------------------------------------------------------------------------------------------------------------------------------------------------------------------------------------------------|--------------------------|-----------------------------|------------------------|------------------|-----------------|----------------------------------------------|---------------------------------------|------|-----|
| Year:                                                                                                                                                                                                      | 2021                     | <b>Registration:</b>        | NNE970                 | Reg Expiry:      | 09 Jun 2025     | Engine                                       | · · · · · · · · · · · · · · · · · · · |      |     |
| WoF Expiry:                                                                                                                                                                                                | 05 Jun 2025              | Odometer:                   | 52,677 Kms             | Good No:         | 26492259        | Oil level                                    | ~                                     |      |     |
| VIN:                                                                                                                                                                                                       | JTMBW3FV50D110322        | Next Service:               | 63,000                 | Service Histor   | r <b>y:</b> Yes | Smoke & fumes                                | ~                                     |      |     |
|                                                                                                                                                                                                            |                          |                             |                        |                  |                 | Performance                                  | ~                                     |      |     |
| Note: This report is not a warranty<br>This report is a guide only. Consideration is made for age and mileage. Parts have not been dismantled or                                                           |                          |                             |                        |                  |                 | Noise                                        | ~                                     |      |     |
| diagnostic testing undertaken. The vehicle has been driven up to 50km/h from cold. The Vendor recommends a full mechanical inspection prior to purchase and this can be arranged for an additional charge. |                          |                             |                        |                  |                 | Cooling System                               |                                       |      |     |
| a full mechan                                                                                                                                                                                              | ical inspection prior to | purchase and t              | his can be arranged fo | or an additional | charge.         | Coolant condition                            | ~                                     |      |     |
|                                                                                                                                                                                                            | S                        |                             | S P SC S P             |                  | S               | Performance                                  | ~                                     |      |     |
| Key:                                                                                                                                                                                                       |                          |                             |                        | 5(0)-            |                 | Radiator / Hoses (visual)                    | V                                     |      |     |
| S = scratch<br>D = dent                                                                                                                                                                                    | TE                       | Transmission                |                        |                  |                 |                                              |                                       |      |     |
| R = rust                                                                                                                                                                                                   | S SC                     |                             |                        | 710              | EIIVS           | Operation                                    | ~                                     |      |     |
| PT = paint def                                                                                                                                                                                             | ect NP                   | IT I                        |                        |                  | 10111           | Noise                                        | V                                     |      |     |
| C = crack                                                                                                                                                                                                  |                          |                             |                        |                  | S               | Clutch                                       |                                       |      | ~   |
| P = pin dent                                                                                                                                                                                               | SPSC de                  |                             |                        |                  | 74114           | CV joints                                    | ~                                     |      |     |
| * = decals                                                                                                                                                                                                 |                          | Wheel bearings              | ~                      |                  |                 |                                              |                                       |      |     |
| SC = stone chips<br>W = significant scuffs                                                                                                                                                                 |                          |                             |                        |                  |                 | Brakes                                       |                                       |      |     |
| w = significan                                                                                                                                                                                             | Performance 🖌            |                             |                        |                  |                 |                                              |                                       |      |     |
| Body Inspection Comments Note: some defects & blemishes may not be displayed in the diagram                                                                                                                |                          |                             |                        |                  |                 | Hand Brake 🖌                                 |                                       |      |     |
| body inspection comments                                                                                                                                                                                   |                          |                             |                        |                  |                 | Tyres (lowest observed tread depth of tyres) |                                       |      |     |
| Minor stone                                                                                                                                                                                                | Left front               | 6                           | .5                     | mm               |                 |                                              |                                       |      |     |
|                                                                                                                                                                                                            |                          |                             |                        |                  |                 | Right front                                  | 6                                     | .5   | mm  |
|                                                                                                                                                                                                            |                          |                             |                        |                  |                 | Left rear                                    | 5.                                    | .0   | mm  |
| Conditio                                                                                                                                                                                                   | ns During Body Ins       | nection:                    | Dry                    |                  |                 | Right rear                                   | 5.                                    | .5   | mm  |
| Conditions During Body Inspection: Dry                                                                                                                                                                     |                          |                             |                        |                  |                 | Spare Yes                                    |                                       |      |     |
| Under Carriage & Under Bonnet Inspection Comments                                                                                                                                                          |                          |                             |                        |                  |                 | Suspension                                   |                                       |      |     |
|                                                                                                                                                                                                            |                          |                             |                        |                  |                 | Suspension performance                       | ~                                     |      |     |
|                                                                                                                                                                                                            |                          |                             |                        |                  |                 | Steering performance                         | ~                                     |      |     |
|                                                                                                                                                                                                            |                          |                             |                        |                  |                 | Shock absorbers                              | ~                                     |      |     |
|                                                                                                                                                                                                            |                          |                             |                        |                  |                 | Air Conditioning / Heater                    | 1                                     |      |     |
|                                                                                                                                                                                                            | Operation                | ~                           |                        |                  |                 |                                              |                                       |      |     |
| Interior Comments                                                                                                                                                                                          |                          |                             |                        |                  |                 | Electrical / Accessories                     |                                       |      |     |
| Seats                                                                                                                                                                                                      | Good                     |                             |                        |                  |                 | Head lights                                  | ~                                     |      |     |
|                                                                                                                                                                                                            |                          |                             |                        |                  |                 | Tail lights                                  | ~                                     |      |     |
| Carpets                                                                                                                                                                                                    | Good                     |                             |                        |                  |                 | Indicators                                   | ~                                     |      | -   |
| Panels                                                                                                                                                                                                     | Good                     |                             |                        |                  |                 | Dashboard warning lights                     | ~                                     |      |     |
|                                                                                                                                                                                                            |                          |                             |                        |                  |                 | Wipers (front & rear)                        | ~                                     |      |     |
| Dashboa                                                                                                                                                                                                    | rd Good                  |                             |                        |                  |                 | Window winder FL                             | ~                                     |      |     |
|                                                                                                                                                                                                            | 1                        |                             |                        |                  |                 | Window winder FR                             | ~                                     |      |     |
| General Comments                                                                                                                                                                                           |                          |                             |                        |                  |                 | Window winder RL                             | ~                                     |      |     |
| Left fog light out                                                                                                                                                                                         |                          |                             |                        |                  |                 | Window winder RR                             | ~                                     |      |     |
|                                                                                                                                                                                                            |                          |                             |                        |                  |                 | Rear view mirrors                            | ~                                     |      |     |
|                                                                                                                                                                                                            |                          |                             |                        |                  |                 | Radio (basic test only)                      | ~                                     |      |     |
|                                                                                                                                                                                                            |                          |                             |                        |                  |                 | CD (basic test only)                         |                                       |      | ~   |
|                                                                                                                                                                                                            |                          |                             |                        |                  |                 | Number of keys                               | 2                                     | I    |     |
| Road Con                                                                                                                                                                                                   | ditions During Tes       | t Drive:                    | Dry                    |                  |                 | Central locking                              | ~                                     |      |     |
| Road Conditions During Test Drive: Dry                                                                                                                                                                     |                          |                             |                        |                  |                 | Remote locking                               | ~                                     |      |     |
| Engine Ti                                                                                                                                                                                                  | ming Mechanism:          | Sat. Nav. (basic test only) | ~                      |                  |                 |                                              |                                       |      |     |
| Evidence                                                                                                                                                                                                   | of Cam Belt Replac       | ement: N                    | Not Applicable         | Kms:             |                 | Reversing camera                             | ~                                     |      |     |
|                                                                                                                                                                                                            |                          | -                           |                        |                  | I               |                                              |                                       |      |     |
| Inspected by: Samuel Weir Date: 16 Dec 2024                                                                                                                                                                |                          |                             |                        |                  |                 |                                              |                                       |      |     |
|                                                                                                                                                                                                            |                          |                             |                        |                  |                 |                                              |                                       |      |     |
| I have read                                                                                                                                                                                                | and understood th        | is condition o              | guide. Name:           |                  |                 | Signature:                                   |                                       |      |     |