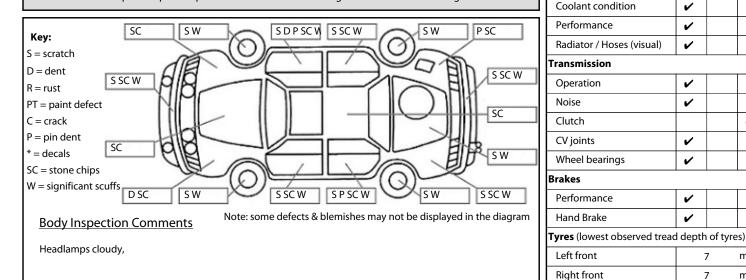

**Conditions During Body Inspection:** Dry

## **Under Carriage & Under Bonnet Inspection Comments**

Front wheel drive, LH/F lower control arm rear bush split, Inside of LH/F mag has been welded, LH/F tyre is backwards on rim

| <u>Interior Comments</u> |      |  |  |  |  |  |
|--------------------------|------|--|--|--|--|--|
| Seats                    | Good |  |  |  |  |  |
| Carpets                  | Good |  |  |  |  |  |
| Panels                   | Good |  |  |  |  |  |
| Dashboard                | Good |  |  |  |  |  |

## **General Comments**

Centre interior lights not working, Rear view mirror delaminating & loose on screen,

**Road Conditions During Test Drive:** Dry

**Engine Timing Mechanism:** Timing Chain

**Evidence of Cam Belt Replacement:** Not Applicable Kms: