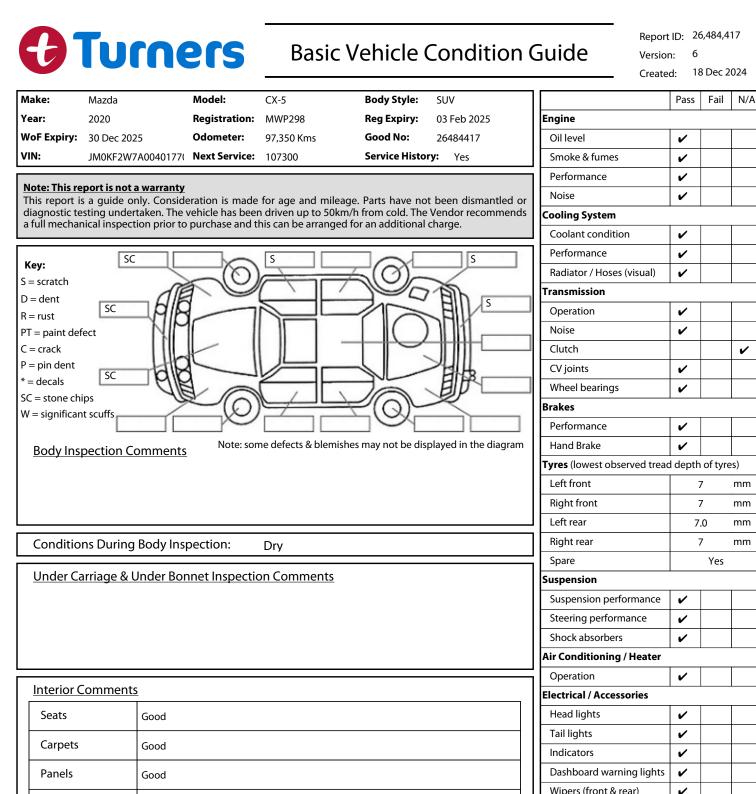

| Panels                                 | Good                                 |   | Dashboard warning lights    | ~  |   |
|----------------------------------------|--------------------------------------|---|-----------------------------|----|---|
|                                        |                                      |   | Wipers (front & rear)       | ~  |   |
| Dashboard                              | Good                                 |   | Window winder FL            | ~  |   |
|                                        |                                      |   | Window winder FR            | ~  |   |
| <u>General Comments</u>                |                                      |   | Window winder RL            | ~  |   |
|                                        |                                      |   | Window winder RR            | ~  |   |
|                                        |                                      |   | Rear view mirrors           | ~  |   |
|                                        |                                      |   | Radio (basic test only)     | ~  |   |
|                                        |                                      |   | CD (basic test only)        | ~  |   |
|                                        |                                      | ] | Number of keys              | 2  |   |
| Road Conditions During Test Drive: Dry |                                      |   | Central locking             | ~  |   |
|                                        |                                      | [ | Remote locking              | ~  |   |
| Engine Timing Mechanism: Timing Chain  |                                      |   | Sat. Nav. (basic test only) |    | v |
| Evidence of Cam B                      | elt Replacement: Not Applicable Kms: |   | Reversing camera            | ~  |   |
| Inspected by: Sion                     | пе Мае                               |   | Date: 13 Dec 202            | 24 |   |