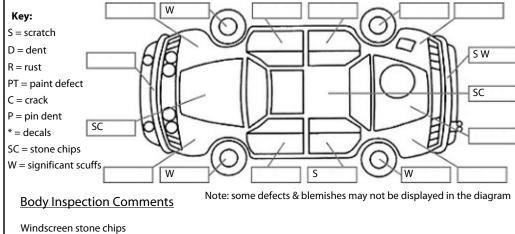

**Conditions During Body Inspection:** Dry

**Under Carriage & Under Bonnet Inspection Comments** 

No hoist inspection

| Interior Comments |      |  |  |
|-------------------|------|--|--|
| Seats             | Good |  |  |
| Carpets           | Good |  |  |
| Panels            | Good |  |  |
| Dashboard         | Good |  |  |