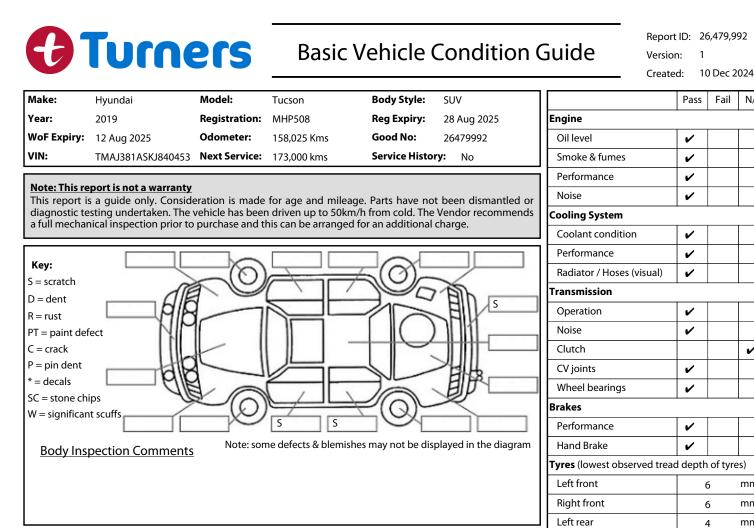

Conditions During Body Inspection: Dry

Under Carriage & Under Bonnet Inspection Comments 4wd

|                  |         | Air Conditioning / Heate | Air Conditioning / Heater |  |  |
|------------------|---------|--------------------------|---------------------------|--|--|
|                  |         | Operation                | ~                         |  |  |
| nterior Comments |         | Electrical / Accessories | Electrical / Accessories  |  |  |
| Seats            | Good    | Head lights              | ~                         |  |  |
| Carpets          | Average | Tail lights              | ~                         |  |  |
|                  |         | Indicators               | ~                         |  |  |
| anels            | Good    | Dashboard warning ligh   | ts 🖌                      |  |  |
| Dashboard        | Good    | Wipers (front & rear)    | ~                         |  |  |
|                  |         | Window winder FL         | ~                         |  |  |
|                  |         | Window winder FR         | ~                         |  |  |
| General Comments |         | Window winder RL         | ~                         |  |  |
|                  |         | Window winder RR         | ~                         |  |  |
|                  |         | Rear view mirrors        | ~                         |  |  |

CD (basic test only) Number of keys 1 V Central locking Road Conditions During Test Drive: Dry Remote locking V **Engine Timing Mechanism: Timing Chain** Sat. Nav. (basic test only) V Evidence of Cam Belt Replacement: Not Applicable Kms: Reversing camera ~

Inspected by: Marlon Espena

10 Dec 2024 Date:

**Right rear** 

Suspension

Suspension performance

Steering performance

Radio (basic test only)

Shock absorbers

Spare

I have read and understood this condition guide.

Name: .....

Signature: .....

N/A

V

mm

mm

mm

mm

3.5

V

V

V

~

V

Yes