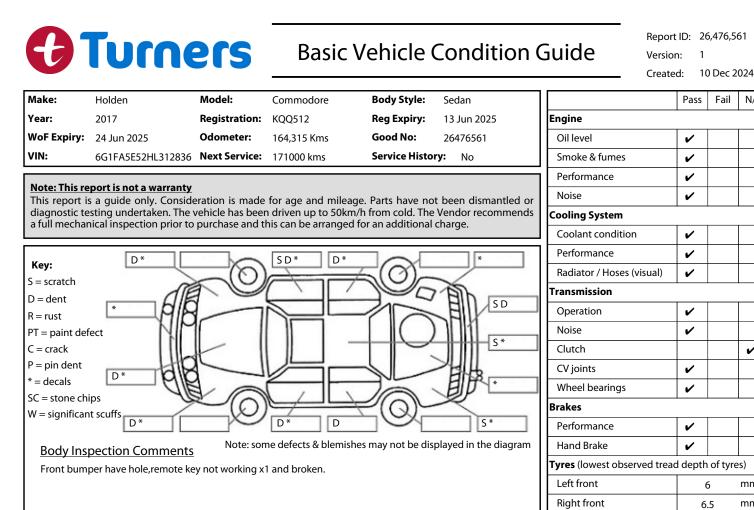

Police car lots of holes inside and missing plastic parts, , both front body seal torn,horn N/ working, steering worn, roof anttena hole, L rear body seal torn, driver seat adjustment not working, engine oil leak, L/ front lower arm bushes leaking, steering wheel button not working,