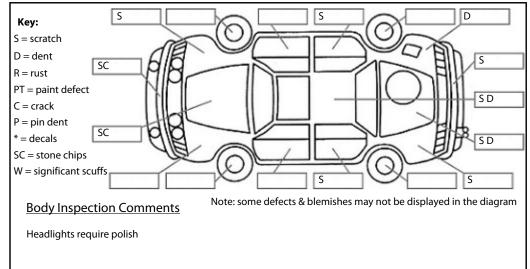

# **Basic Vehicle Condition Guide**

Report ID: 365 Version: 1

Created: 12 Jan 2025

Make: Model: Honda Stream **Body Style:** Wagon Year: 2007 Registration: LHZ330 Reg Expiry: 21 Feb 2025 **Odometer:** WoF Expiry: 01 Dec 2024 152,854 Kms **Good No:** 26476025 VIN: 7AT08GADX18040790 **Next Service: Service History:** 

#### Note: This report is not a warranty

This report is a guide only. Consideration is made for age and mileage. Parts have not been dismantled or diagnostic testing undertaken. The vehicle has been driven up to 50km/h from cold. The Vendor recommends a full mechanical inspection prior to purchase and this can be arranged for an additional charge.



#### **Conditions During Body Inspection:**

### **Under Carriage & Under Bonnet Inspection Comments**

Oil leak around transmission area Hand brake require adjustment

| <u>Interior Comments</u> |         |  |  |  |
|--------------------------|---------|--|--|--|
| Seats                    | Average |  |  |  |
| Carpets                  | Average |  |  |  |
| Panels                   | Average |  |  |  |
| Dashboard                | Average |  |  |  |

## **General Comments**

Service due

Starter noise on cold start

Road Conditions During Test Drive: Dry

Engine Timing Mechanism: Timing Chain

Evidence of Cam Belt Replacement: Not Applicable Kms:

Inspected by: My auto shop Date: 14 Dec 2024

Name: .....

|                                              | Pass                  | Fail |