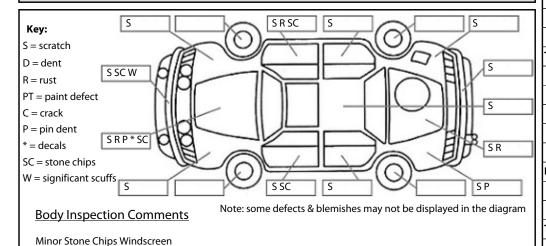

**Conditions During Body Inspection:** Dry

**Under Carriage & Under Bonnet Inspection Comments** 

| <u>Interior Comments</u> |         |  |  |
|--------------------------|---------|--|--|
| Seats                    | Average |  |  |
| Carpets                  | Average |  |  |
| Panels                   | Average |  |  |
| Dashboard                | Average |  |  |