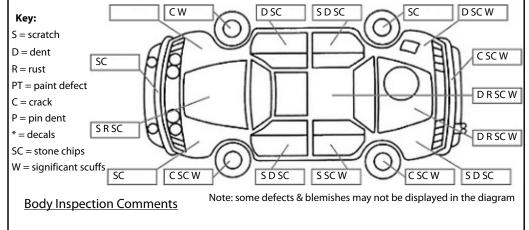

Conditions During Body Inspection: Dry

**Under Carriage & Under Bonnet Inspection Comments** 

No underbody inspection

| Interior Comments |                        |  |  |
|-------------------|------------------------|--|--|
| Seats             | torn holes, marks      |  |  |
| Carpets           | holes, marks           |  |  |
| Panels            | scratches, wear, marks |  |  |
| Dashboard         | Good                   |  |  |