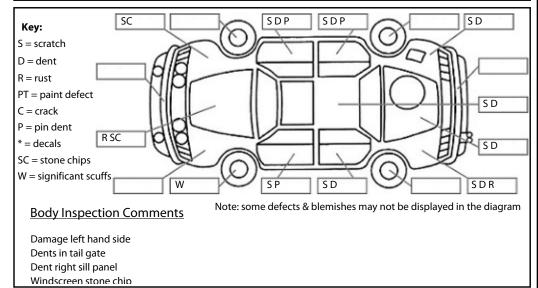

## **Conditions During Body Inspection:**

**Under Carriage & Under Bonnet Inspection Comments** 

| Interior Comments |         |  |  |
|-------------------|---------|--|--|
| Seats             | Average |  |  |
| Carpets           | Average |  |  |
| Panels            | Average |  |  |
| Dashboard         | Average |  |  |