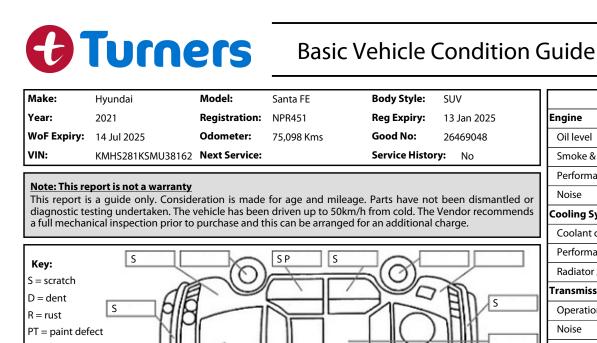

| WoF Expiry:                                                                                                                                                                                                                                                                                                                                                        | 14 Jul 2025        | Odometer:     | 75,098 Kms             | Good No:           | 26469048            | Oil level                   | ~          |        |  |
|--------------------------------------------------------------------------------------------------------------------------------------------------------------------------------------------------------------------------------------------------------------------------------------------------------------------------------------------------------------------|--------------------|---------------|------------------------|--------------------|---------------------|-----------------------------|------------|--------|--|
| VIN:                                                                                                                                                                                                                                                                                                                                                               | KMHS281KSMU38162   | Next Service: |                        | Service History    | No No               | Smoke & fumes               | ~          |        |  |
| NI / 1911                                                                                                                                                                                                                                                                                                                                                          |                    |               |                        |                    |                     | Performance                 | ~          |        |  |
| <b>Note: This report is not a warranty</b><br>This report is a guide only. Consideration is made for age and mileage. Parts have not been dismantled or diagnostic testing undertaken. The vehicle has been driven up to 50km/h from cold. The Vendor recommends a full mechanical inspection prior to purchase and this can be arranged for an additional charge. |                    |               |                        |                    |                     | Noise                       | ~          |        |  |
|                                                                                                                                                                                                                                                                                                                                                                    |                    |               |                        |                    |                     | Cooling System              |            |        |  |
|                                                                                                                                                                                                                                                                                                                                                                    |                    |               |                        |                    |                     | Coolant condition           | ~          |        |  |
|                                                                                                                                                                                                                                                                                                                                                                    | S                  |               | S P S                  |                    |                     | Performance                 | ~          |        |  |
| Key:                                                                                                                                                                                                                                                                                                                                                               | L'IL               | -0            |                        | 500-               |                     | Radiator / Hoses (visual)   | ~          |        |  |
| S = scratch<br>D = dent<br>R = rust                                                                                                                                                                                                                                                                                                                                |                    |               |                        |                    |                     | Transmission                |            |        |  |
|                                                                                                                                                                                                                                                                                                                                                                    |                    |               |                        |                    |                     | Operation                   | ~          |        |  |
| PT = paint defect                                                                                                                                                                                                                                                                                                                                                  |                    |               |                        |                    | Noise               | ~                           |            |        |  |
| C = crack<br>P = pin dent<br>* = decals<br>SC = stone chips<br>W = significant scuffs                                                                                                                                                                                                                                                                              |                    |               |                        |                    |                     | Clutch                      |            | ~      |  |
|                                                                                                                                                                                                                                                                                                                                                                    |                    |               |                        |                    |                     | CV joints                   | ~          |        |  |
|                                                                                                                                                                                                                                                                                                                                                                    |                    |               |                        |                    |                     | Wheel bearings              | ~          |        |  |
|                                                                                                                                                                                                                                                                                                                                                                    |                    |               |                        |                    |                     | Brakes                      |            |        |  |
| w – significan                                                                                                                                                                                                                                                                                                                                                     | S                  |               | S P S P                |                    | S P                 | Performance                 | ~          |        |  |
| Body Insr                                                                                                                                                                                                                                                                                                                                                          | pection Comments   | Note: son     | ne defects & blemishes | s may not be displ | ayed in the diagram | Hand Brake                  | ~          |        |  |
| body inspection comments                                                                                                                                                                                                                                                                                                                                           |                    |               |                        |                    |                     | Tyres (lowest observed trea | d depth of | tyres) |  |
|                                                                                                                                                                                                                                                                                                                                                                    |                    |               |                        |                    |                     | Left front                  | 3          | mm     |  |
|                                                                                                                                                                                                                                                                                                                                                                    |                    |               |                        |                    |                     | Right front                 | 3.8        | mm     |  |
|                                                                                                                                                                                                                                                                                                                                                                    |                    |               |                        |                    |                     | Left rear                   | 4          | mm     |  |
| Conditior                                                                                                                                                                                                                                                                                                                                                          | ns During Body Ins | pection:      | Dry                    |                    |                     | Right rear                  | 4          | mm     |  |
| ···· 5··· 5··                                                                                                                                                                                                                                                                                                                                                      |                    |               |                        |                    |                     | Spare                       | Ye         | es     |  |
| Under Carriage & Under Bonnet Inspection Comments                                                                                                                                                                                                                                                                                                                  |                    |               |                        |                    |                     | Suspension                  | •          |        |  |
| All wheel drive.                                                                                                                                                                                                                                                                                                                                                   |                    |               |                        |                    |                     | Suspension performance      | ~          |        |  |
| Front tyres                                                                                                                                                                                                                                                                                                                                                        | wear.              |               |                        |                    |                     | Steering performance        | ~          |        |  |
|                                                                                                                                                                                                                                                                                                                                                                    |                    |               |                        |                    |                     | Shock absorbers             | ~          |        |  |
|                                                                                                                                                                                                                                                                                                                                                                    |                    |               |                        |                    |                     | Air Conditioning / Heater   |            | •      |  |
|                                                                                                                                                                                                                                                                                                                                                                    |                    |               |                        |                    |                     | Operation                   | ~          |        |  |
| Interior Comments                                                                                                                                                                                                                                                                                                                                                  |                    |               |                        |                    |                     | Electrical / Accessories    |            |        |  |
| Seats                                                                                                                                                                                                                                                                                                                                                              | Good               |               |                        |                    |                     | Head lights                 | ~          |        |  |
| Comoto                                                                                                                                                                                                                                                                                                                                                             | Good               |               |                        |                    |                     | Tail lights                 | ~          |        |  |
| Carpets                                                                                                                                                                                                                                                                                                                                                            |                    |               |                        |                    |                     | Indicators                  | ~          |        |  |
| Panels                                                                                                                                                                                                                                                                                                                                                             | Good               |               |                        |                    |                     | Dashboard warning lights    | ~          |        |  |
|                                                                                                                                                                                                                                                                                                                                                                    | Good               |               |                        |                    |                     | Wipers (front & rear)       | ~          |        |  |
| Dashboa                                                                                                                                                                                                                                                                                                                                                            | ru                 |               |                        |                    |                     | Window winder FL            | ~          |        |  |
|                                                                                                                                                                                                                                                                                                                                                                    |                    |               |                        |                    |                     | Window winder FR            | ~          |        |  |
| General Comments                                                                                                                                                                                                                                                                                                                                                   |                    |               |                        |                    |                     | Window winder RL            | ~          |        |  |
| Service overdue.                                                                                                                                                                                                                                                                                                                                                   |                    |               |                        |                    | Window winder RR    | ~                           |            |        |  |
|                                                                                                                                                                                                                                                                                                                                                                    |                    |               |                        |                    |                     | Rear view mirrors           | ~          |        |  |
|                                                                                                                                                                                                                                                                                                                                                                    |                    |               |                        |                    |                     | Radio (basic test only)     | ~          |        |  |
|                                                                                                                                                                                                                                                                                                                                                                    |                    |               |                        |                    |                     | CD (basic test only)        |            | ~      |  |
|                                                                                                                                                                                                                                                                                                                                                                    |                    |               |                        |                    |                     | Number of keys              | 2          |        |  |
| Road Conditions During Test Drive: Dry                                                                                                                                                                                                                                                                                                                             |                    |               |                        |                    |                     | Central locking             | ~          |        |  |
| ,                                                                                                                                                                                                                                                                                                                                                                  |                    |               |                        |                    |                     | Remote locking              | ~          |        |  |
| Engine Timing Mechanism: Timing Chain<br>Evidence of Cam Belt Replacement: Not Applicable Kms:                                                                                                                                                                                                                                                                     |                    |               |                        |                    |                     | Sat. Nav. (basic test only) | ~          |        |  |
|                                                                                                                                                                                                                                                                                                                                                                    |                    |               |                        |                    |                     | Reversing camera            | ~          |        |  |
| Inspected by: Takaya Murayama Date: 05 Dec 2024                                                                                                                                                                                                                                                                                                                    |                    |               |                        |                    |                     |                             |            |        |  |