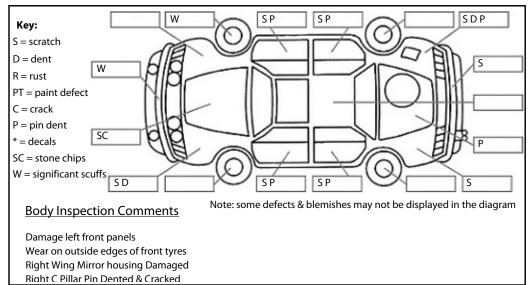

# **Basic Vehicle Condition Guide**

Report ID: 26,465,190

Version: 3

Created: 12 Dec 2024

Make: Model: Ford Ranger **Body Style:** Utility Year: 2019 Registration: MNU38 Reg Expiry: 27 May 2025 WoF Expiry: **Odometer:** 147,097 Kms **Good No:** 26465190 **Next Service:** VIN: MPBUMFF50KX255474 155000 Service History:

#### Note: This report is not a warranty

This report is a guide only. Consideration is made for age and mileage. Parts have not been dismantled or diagnostic testing undertaken. The vehicle has been driven up to 50km/h from cold. The Vendor recommends a full mechanical inspection prior to purchase and this can be arranged for an additional charge.



#### **Conditions During Body Inspection:**

## **Under Carriage & Under Bonnet Inspection Comments**

| <u>Interior Comments</u> |                     |  |  |
|--------------------------|---------------------|--|--|
| Seats                    | Rip in drivers seat |  |  |
| Carpets                  | Good                |  |  |
| Panels                   | Good                |  |  |
| Dashboard                | Good                |  |  |

### **General Comments**

Seats Stained

Road Conditions During Test Drive: Dry

Engine Timing Mechanism: Timing Chain

Evidence of Cam Belt Replacement: Not Applicable Kms:

Inspected by: Kilipati Mae Date: 04 Dec 2024

|                              | Pass            | Fail    | N/A      |  |
|------------------------------|-----------------|------