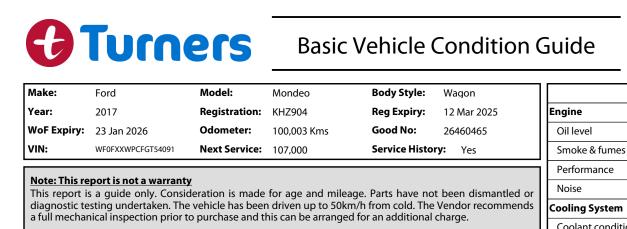

| diagnostic testing undertaken. The vehicle has been driven up to 50km/h from cold. The Vendor recommends | Cooling System               | I        |        |
|----------------------------------------------------------------------------------------------------------|------------------------------|----------|--------|
| a full mechanical inspection prior to purchase and this can be arranged for an additional charge.        | Coolant condition            | ~        |        |
|                                                                                                          | Performance                  | ~        |        |
| Key:                                                                                                     | Radiator / Hoses (visual)    | ~        |        |
| S = scratch<br>D = dent                                                                                  | Transmission                 | II       | I      |
| R = rust S SC D D S SC                                                                                   | Operation                    | ~        |        |
| PT = paint defect                                                                                        | Noise                        | ~        |        |
| C = crack                                                                                                | Clutch                       |          | ~      |
| P = pin dent                                                                                             | CV joints                    | ~        |        |
| * = decals SSC QIQ                                                                                       | Wheel bearings               | ~        |        |
| SC = stone chips                                                                                         | Brakes                       |          |        |
| W = significant scuffs S SC D W SC                                                                       | Performance                  | ~        |        |
| Body Inspection Comments Note: some defects & blemishes may not be displayed in the diagram              | Hand Brake                   | ~        |        |
| body inspection comments                                                                                 | Tyres (lowest observed tread | depth of | tyres) |
| Minor stone chips in front screen.                                                                       | Left front                   | 6.0      | mm     |
|                                                                                                          | Right front                  | 6.0      | mm     |
|                                                                                                          | Left rear                    | 3.0      | mm     |
| Conditions During Body Inspection: Dry                                                                   | Right rear                   | 4.0      | mm     |
|                                                                                                          | Spare                        | Y        | es     |
| Under Carriage & Under Bonnet Inspection Comments                                                        | Suspension                   |          |        |
|                                                                                                          | Suspension performance       | ~        |        |
|                                                                                                          | Steering performance         | ~        |        |
|                                                                                                          | Shock absorbers              | ~        |        |
|                                                                                                          | Air Conditioning / Heater    | II       |        |
|                                                                                                          | Operation                    | ~        |        |
| Interior Comments                                                                                        | Electrical / Accessories     | I        |        |
| Seats Average                                                                                            | Head lights                  | ~        |        |
|                                                                                                          | Tail lights                  | ~        |        |
| Carpets Average                                                                                          | Indicators                   | ~        |        |
| Panels Average                                                                                           | Dashboard warning lights     | ~        |        |
|                                                                                                          | Wipers (front & rear)        | ~        |        |
| Dashboard Average                                                                                        | Window winder FL             | ~        |        |
|                                                                                                          | Window winder FR             | ~        |        |
| General Comments                                                                                         | Window winder RL             | ~        |        |
| Tailgate interior grab handle broken off                                                                 | Window winder RR             | ~        |        |
|                                                                                                          | Rear view mirrors            | ~        |        |
|                                                                                                          | Radio (basic test only)      | ~        |        |
|                                                                                                          | CD (basic test only)         | ~        |        |
|                                                                                                          | Number of keys               | 2        | 1      |
| Road Conditions During Test Drive: Dry                                                                   | Central locking              | ~        |        |
|                                                                                                          | Remote locking               | ~        |        |
| Engine Timing Mechanism: Timing Chain                                                                    | Sat. Nav. (basic test only)  | ~        |        |
| Evidence of Cam Belt Replacement: Not Applicable Kms:                                                    | Reversing camera             | ~        |        |
| Inspected by: Gary Adams Date: 04 Dec 2024                                                               |                              |          |        |