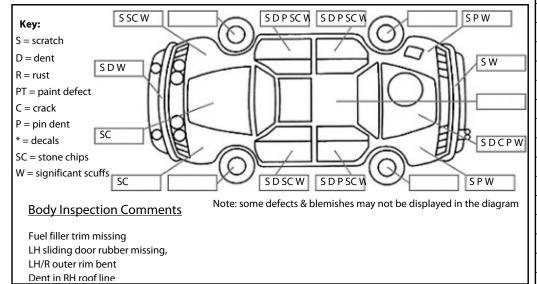

## **Basic Vehicle Condition Guide**

Report ID: 26,456,096

Version: 3

Created: 12 Dec 2024

Make: Model: Ford Transit **Body Style:** Van Year: 2017 Registration: KWL841 Reg Expiry: 21 May 2025 WoF Expiry: **Odometer:** 92,340 Kms **Good No:** 26456096 VIN: WF0XXXTTGXHB58828 Next Service: 78,481 **Service History:** 

## Note: This report is not a warranty

This report is a guide only. Consideration is made for age and mileage. Parts have not been dismantled or diagnostic testing undertaken. The vehicle has been driven up to 50km/h from cold. The Vendor recommends a full mechanical inspection prior to purchase and this can be arranged for an additional charge.



Conditions During Body Inspection: Dry

## **Under Carriage & Under Bonnet Inspection Comments**

Rear wheel drive

Note:- Vehicle too big to fit on hoist!

| Interior Comments |         |  |  |
|-------------------|---------|--|--|
| Seats             | Average |  |  |
| Carpets           | Average |  |  |
| Panels            | Good    |  |  |
| Dashboard         | Good    |  |  |

## **General Comments**

Note:- Did Not Road Test due to C.O.F expired,

Road Conditions During Test Drive: Dry

Engine Timing Mechanism: Timing Chain

Evidence of Cam Belt Replacement: Not Applicable Kms:

Inspected by: Andre Richardson Date: 02 Dec 2024

Name: .....

|                              | Pass         | Fail    | N/A    |
|------------------------------|--------------|---------|--------|
| Engine