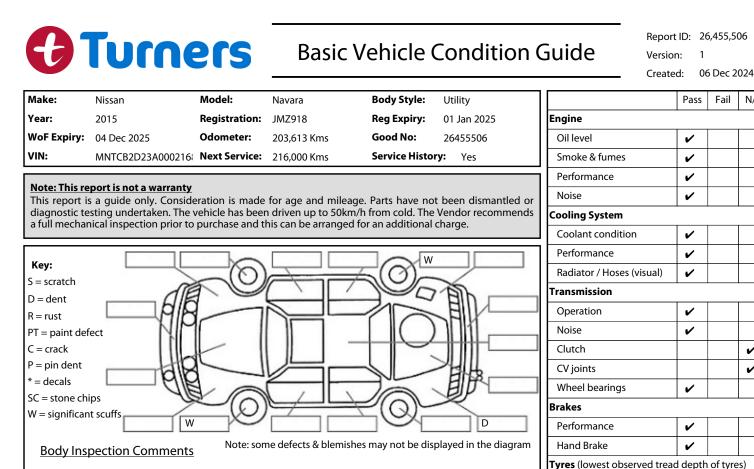

29 Nov 2024

N/A

1

V

mm

mm

mm

mm

8

8

8

8

V

V

~

V

1

1

~

1

1

V

V

V

V

~

V

V

2 V

V

V

~

Yes

Left front

**Right front** 

Left rear

**Right rear** 

Suspension

Operation

Head lights

Tail lights

Indicators

Suspension performance

Steering performance

Air Conditioning / Heater

Electrical / Accessories

Dashboard warning lights

Wipers (front & rear)

Window winder FL

Window winder FR

Window winder RL

Window winder RR

Rear view mirrors

Radio (basic test only)

CD (basic test only)

Number of keys

Central locking

Remote locking

Reversing camera

Sat. Nav. (basic test only)

Date:

Shock absorbers

Spare

**Engine Timing Mechanism: Timing Chain** Evidence of Cam Belt Replacement: Not Applicable Kms: Inspected by: Hoani Saunders