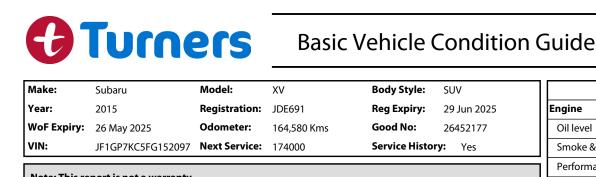

## Note: This report is not a warranty

This report is a guide only. Consideration is made for age and mileage. Parts have not been dismantled or

|                                                       | full machanical increase                  | Cooling System                                                           |                             |     |                                              |    |  |  |
|-------------------------------------------------------|-------------------------------------------|--------------------------------------------------------------------------|-----------------------------|-----|----------------------------------------------|----|--|--|
| 6                                                     | i iuli mechanicai inspect                 | ion prior to purchase and this can be arranged for an additional charge. | Coolant condition           | ~   |                                              |    |  |  |
| Γ                                                     | SC SC                                     |                                                                          | Performance                 | ~   |                                              |    |  |  |
| L                                                     | (ey:                                      |                                                                          | Radiator / Hoses (visual)   | ~   |                                              |    |  |  |
| S = scratch<br>D = dent<br>R = rust S SC              |                                           |                                                                          | Transmission                |     |                                              |    |  |  |
|                                                       |                                           |                                                                          | Operation                   | ~   |                                              |    |  |  |
| PT = paint defect                                     |                                           | Noise                                                                    | ~                           |     |                                              |    |  |  |
| L                                                     | = crack                                   | Clutch                                                                   |                             |     | ~                                            |    |  |  |
| P                                                     | = pin dent                                | CV joints                                                                | ~                           |     |                                              |    |  |  |
| L                                                     |                                           | Wheel bearings                                                           | ~                           |     |                                              |    |  |  |
|                                                       | C = stone chips<br>/ = significant scuffs | Brakes                                                                   |                             |     |                                              |    |  |  |
| ľ                                                     | s significant scuris                      | W SDSC S W S                                                             | Performance                 | ~   |                                              |    |  |  |
|                                                       | Body Inspection Co                        | Note: some defects & blemishes may not be displayed in the diagram       | Hand Brake                  | ~   |                                              |    |  |  |
|                                                       |                                           | Minor stone chips on windscreen                                          |                             |     | Tyres (lowest observed tread depth of tyres) |    |  |  |
|                                                       |                                           |                                                                          | Left front                  | 5   | 5.0                                          | mm |  |  |
|                                                       |                                           |                                                                          | Right front                 | 5   | 5.5                                          | mm |  |  |
|                                                       |                                           |                                                                          | Left rear                   | 3   | 5.0                                          | mm |  |  |
| Conditions During Body Inspection: Dry                |                                           |                                                                          | Right rear                  | 3.0 |                                              | mm |  |  |
|                                                       |                                           |                                                                          | Spare                       | Yes |                                              |    |  |  |
| Under Carriage & Under Bonnet Inspection Comments     |                                           |                                                                          | Suspension                  |     |                                              |    |  |  |
|                                                       | All wheel drive                           |                                                                          | Suspension performance      | ~   |                                              |    |  |  |
|                                                       |                                           |                                                                          | Steering performance        | ~   |                                              |    |  |  |
|                                                       |                                           |                                                                          | Shock absorbers             | ~   |                                              |    |  |  |
|                                                       |                                           |                                                                          | Air Conditioning / Heater   | 1   |                                              | 1  |  |  |
|                                                       |                                           |                                                                          | Operation                   |     | ~                                            |    |  |  |
|                                                       | Interior Comments                         |                                                                          | Electrical / Accessories    |     |                                              |    |  |  |
|                                                       | Seats                                     | Good                                                                     | Head lights                 | ~   |                                              |    |  |  |
|                                                       |                                           | Good                                                                     | Tail lights                 | ~   |                                              |    |  |  |
|                                                       | Carpets                                   |                                                                          | Indicators                  | ~   |                                              |    |  |  |
|                                                       | Panels                                    | Good                                                                     | Dashboard warning lights    | ~   |                                              |    |  |  |
|                                                       |                                           | Good                                                                     | Wipers (front & rear)       | ~   |                                              |    |  |  |
|                                                       | Dashboard                                 |                                                                          | Window winder FL            | ~   |                                              |    |  |  |
|                                                       |                                           |                                                                          | Window winder FR            | ~   |                                              |    |  |  |
| General Comments                                      |                                           |                                                                          | Window winder RL            | ~   |                                              |    |  |  |
|                                                       | A/C does not go compl                     | Window winder RR                                                         | ~                           |     |                                              |    |  |  |
|                                                       |                                           |                                                                          | Rear view mirrors           | ~   |                                              |    |  |  |
|                                                       |                                           |                                                                          | Radio (basic test only)     | ~   |                                              |    |  |  |
|                                                       |                                           |                                                                          | CD (basic test only)        | ~   |                                              |    |  |  |
| L                                                     |                                           |                                                                          | Number of keys              | 2   | 1                                            | 1  |  |  |
| Γ                                                     | Road Conditions Du                        | Central locking                                                          | ~                           |     |                                              |    |  |  |
|                                                       |                                           |                                                                          | Remote locking              | ~   |                                              |    |  |  |
|                                                       | Engine Timing Mec                         | hanism: Timing Chain                                                     | Sat. Nav. (basic test only) | ~   |                                              |    |  |  |
| Evidence of Cam Belt Replacement: Not Applicable Kms: |                                           |                                                                          | Reversing camera            | ~   |                                              |    |  |  |
|                                                       | lange i 11 - 1 -                          |                                                                          |                             |     | •                                            |    |  |  |
|                                                       | Inspected by: Javk                        | ID COUIDS                                                                | Date: 28 Nov 20             | 24  |                                              |    |  |  |