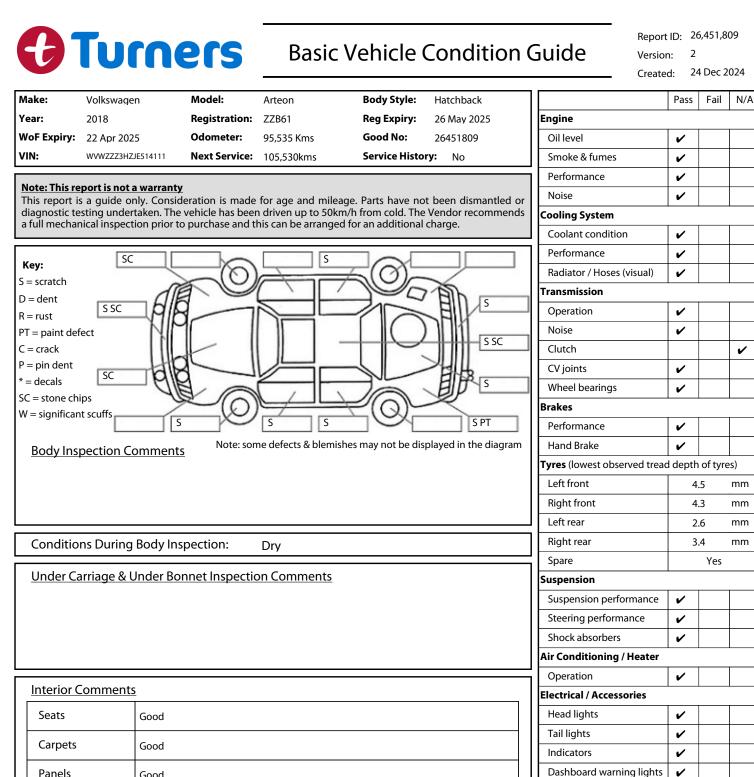

| Panels                                 | Good                |      | Dashboard warning lights    |   |
|----------------------------------------|---------------------|------|-----------------------------|---|
|                                        |                     |      | Wipers (front & rear)       | Γ |
| Dashboard                              | Good                |      | Window winder FL            | Γ |
|                                        |                     |      | Window winder FR            | Γ |
| <u>General Comments</u>                |                     |      | Window winder RL            | Γ |
|                                        |                     |      | Window winder RR            |   |
|                                        |