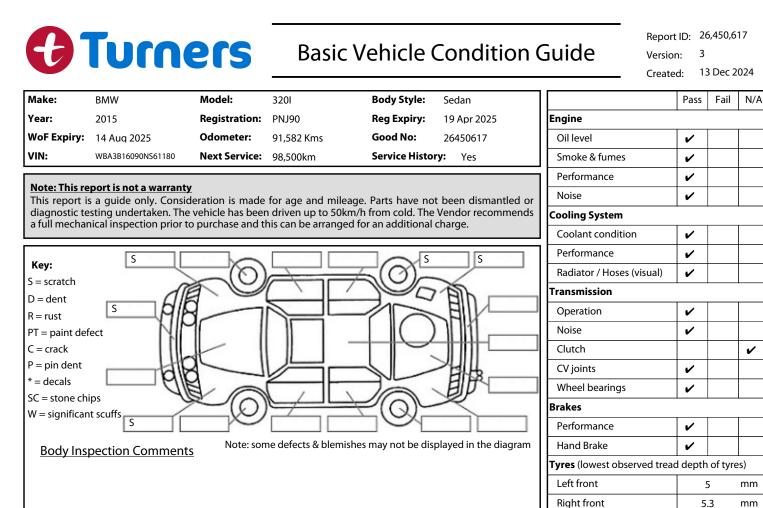

| Conditions During Body Inspection:  | Dry |
|-------------------------------------|-----|
| contaitions burning boay inspection |     |

Under Carriage & Under Bonnet Inspection Comments

Rear wheel drive.

|                  |                                         | Shock absorbers             | ~ |  |
|------------------|-----------------------------------------|-----------------------------|---|--|
|                  |                                         | Air Conditioning / Heater   |   |  |
|                  |                                         | Operation                   | ~ |  |
| Interior Comme   | <u>ents</u>                             | Electrical / Accessories    |   |  |
| Seats            | Good                                    | Head lights                 | ~ |  |
|                  |                                         | Tail lights                 | ~ |  |
| Carpets          | Good                                    | Indicators                  | ~ |  |
| Panels           | Good                                    | Dashboard warning lights    | ~ |  |
|                  |                                         | Wipers (front & rear)       | ~ |  |
| Dashboard        | Good                                    | Window winder FL            | ~ |  |
|                  |                                         | Window winder FR            |   |  |
| General Comme    | <u>ents</u>                             | Window winder RL            | ~ |  |
|                  |                                         | Window winder RR            | ~ |  |
|                  |                                         | Rear view mirrors           | ~ |  |
|                  |                                         | Radio (basic test only)     | ~ |  |
|                  |                                         | CD (basic test only)        | ~ |  |
|                  |                                         | Number of keys              | 1 |  |
| Road Conditions  | s During Test Drive: Dry                | Central locking             | ~ |  |
|                  |                                         | Remote locking              | ~ |  |
| Engine Timing M  |                                         | Sat. Nav. (basic test only) | ~ |  |
| Evidence of Carr | n Belt Replacement: Not Applicable Kms: | Reversing camera            |   |  |

Takaya Murayama Inspected by:

13 Dec 2024 Date:

Reversing camera

Left rear

**Right rear** 

Suspension

Suspension performance

Steering performance

Spare

4.5

4.8

V

V

Yes

mm

mm