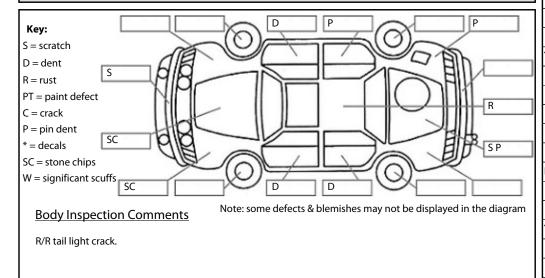

Conditions During Body Inspection: Dry

**Under Carriage & Under Bonnet Inspection Comments** 

4WD.

| Interior Comments |      |  |  |
|-------------------|------|--|--|
| Seats             | Good |  |  |
| Carpets           | Good |  |  |
| Panels            | Good |  |  |
| Dashboard         | Good |  |  |