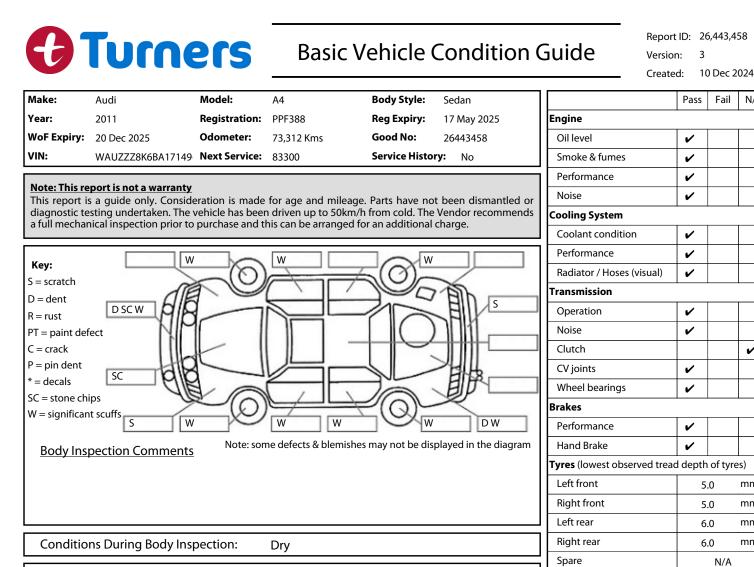

| Under Carria | ae & Under | Bonnet Ins | pection ( | Comments |
|--------------|------------|------------|-----------|----------|

|                   |                                         | Steering performance      | ~  |   |
|-------------------|-----------------------------------------|---------------------------|----|---|
|                   |                                         | Shock absorbers           | ~  |   |
|                   |                                         | Air Conditioning / Heater |    |   |
|                   |                                         | Operation                 | ~  |   |
| Interior Comments |                                         | Electrical / Accessories  |    |   |
| Seats             | Average                                 | Head lights               | ~  |   |
| Carpets           | Average                                 | Tail lights               | ~  |   |
|                   |                                         | Indicators                | ~  |   |
| Panels Average    |                                         | Dashboard warning lights  | ~  |   |
|                   | Average                                 | Wipers (front & rear)     | ~  |   |
| Dashboard         |                                         | Window winder FL          | ~  |   |
|                   |                                         | Window winder FR          | ~  |   |
| General Comments  |                                         | Window winder RL          | ~  |   |
|                   |                                         | Window winder RR          | ~  |   |
|                   |                                         | Rear view mirrors         | ~  |   |
|                   |                                         | Radio (basic test only)   | ~  |   |
|                   |                                         | CD (basic test only)      | ~  |   |
|                   |                                         | Number of keys            | 2  | • |
| Road Condition    | is During Test Drive: Dry               | Central locking           | ~  |   |
|                   |                                         | Remote locking            | ~  |   |
| Engine Timing I   | Sat. Nav. (basic test only)             |                           | ~  |   |
| Evidence of Car   | n Belt Replacement: Not Applicable Kms: | Reversing camera          | ~  |   |
| Inspected by:     | Sione Mae                               | Date: 26 Nov 20           | 24 |   |

mm

mm

N/A

V

Suspension

Suspension performance