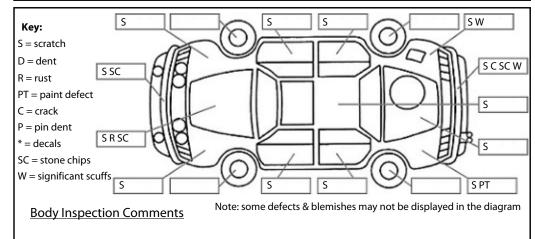

Conditions During Body Inspection: Dry

**Under Carriage & Under Bonnet Inspection Comments** 

| <u>Interior Comments</u> |         |  |  |
|--------------------------|---------|--|--|
| Seats                    | Average |  |  |
| Carpets                  | Average |  |  |
| Panels                   | Average |  |  |
| Dashboard                | Average |  |  |