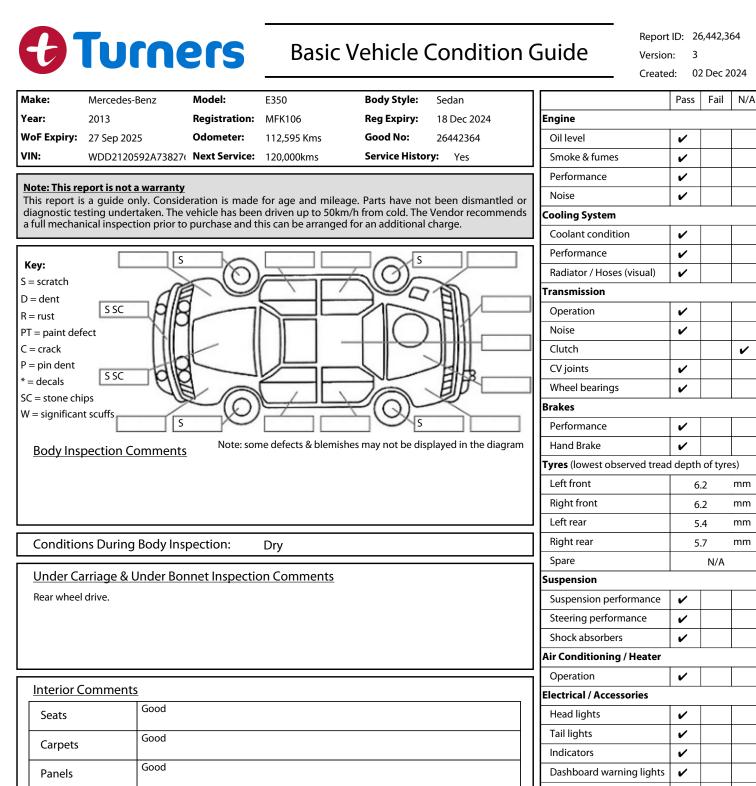

|                                                 |                                  |                       |                             | - |   |
|-------------------------------------------------|----------------------------------|-----------------------|-----------------------------|---|---|
| Panels                                          | Good                             |                       | Dashboard warning lights    | ~ |   |
| Dashboard                                       | Good                             | Wipers (front & rear) | ~                           |   |   |
|                                                 |                                  | Window winder FL      | ~                           |   |   |
|                                                 |                                  |                       | Window winder FR            | ~ |   |
| <u>General Comments</u>                         |                                  |                       | Window winder RL            | ~ |   |
|                                                 |                                  |                       | Window winder RR            | ~ |   |
|                                                 |                                  |                       | Rear view mirrors           | ~ |   |
|                                                 |                                  |                       | Radio (basic test only)     | ~ |   |
|                                                 |                                  |                       | CD (basic test only)        |   | V |
|                                                 |                                  |                       | Number of keys              | 2 |   |
| Road Conditions During Test Drive: Dry          |                                  | Central locking       | ~                           |   |   |
|                                                 |                                  |                       | Remote locking              | ~ |   |
| Engine Timing Mechanism: Timing Chain           |                                  |                       | Sat. Nav. (basic test only) | ~ |   |
| Evidence of Cam E                               | Selt Replacement: Not Applicable | Kms:                  | Reversing camera            | ~ |   |
| Inspected by: Takaya Murayama Date: 02 Dec 2024 |                                  |                       |                             |   |   |
|                                                 |                                  |                       |                             |   |   |