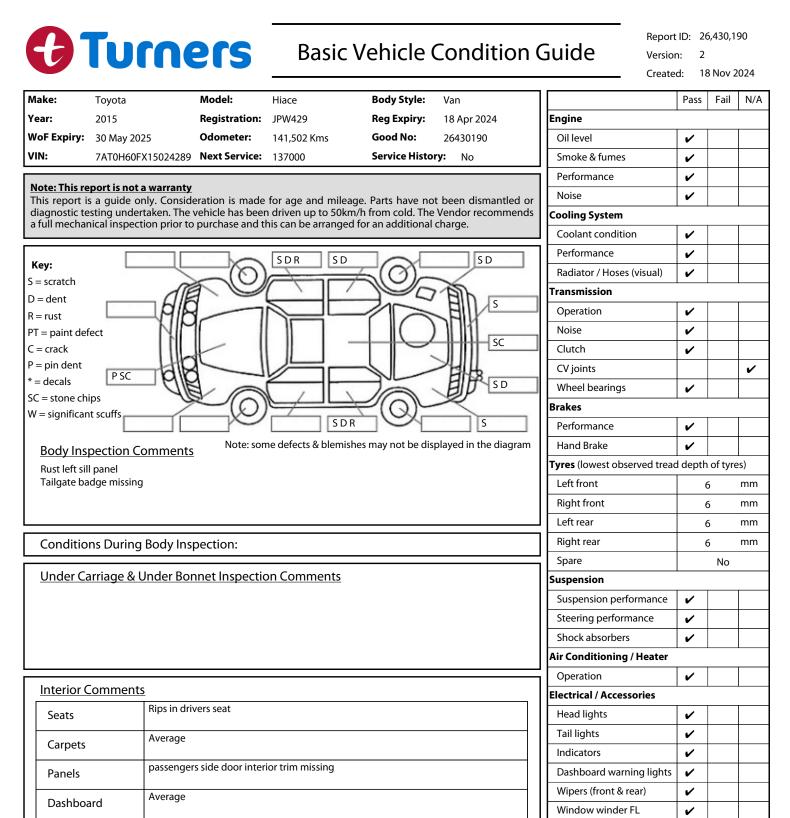

Engine Timing Mechanism:Timing ChainEvidence of Cam Belt Replacement:Not Applicable

Inspected by: Kilipati Mae

**General Comments** 

No spare tyre

Date: 18 Nov 2024

Window winder FR

Window winder RL

Window winder RR

Rear view mirrors

Radio (basic test only)

Sat. Nav. (basic test only)

CD (basic test only)

Number of keys

Central locking Remote locking

Reversing camera

I have read and understood this condition guide.