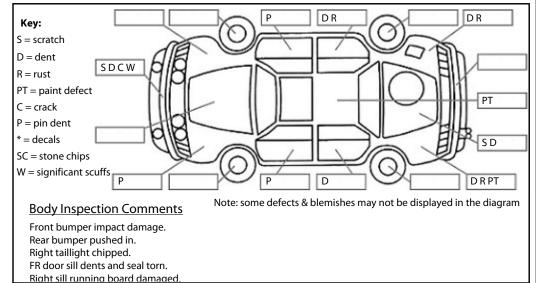

## **Basic Vehicle Condition Guide**

Report ID: 26,428,752

Version: 1

Created: 19 Nov 2024

Make: Model: Ford Ranger **Body Style:** Utility Year: 2018 Registration: LMM935 Reg Expiry: 15 Jan 2025 WoF Expiry: **Odometer:** 04 Nov 2025 142,215 Kms **Good No:** 26428752 VIN: MPBUMFF50JX156793 Next Service: 148000 kms Service History: Yes

## Note: This report is not a warranty

This report is a guide only. Consideration is made for age and mileage. Parts have not been dismantled or diagnostic testing undertaken. The vehicle has been driven up to 50km/h from cold. The Vendor recommends a full mechanical inspection prior to purchase and this can be arranged for an additional charge.



Conditions During Body Inspection: Dry

## **Under Carriage & Under Bonnet Inspection Comments**

4WD

Front crash bar dents.

Transmission oil leak.

| <u>Interior Comments</u> |         |  |  |
|--------------------------|---------|--|--|
| Seats                    | Good    |  |  |
| Carpets                  | Good    |  |  |
| Panels                   | Average |  |  |
| Dashboard                | Good    |  |  |

## **General Comments**

Canopy right window gas strut broken.

Road Conditions During Test Drive: Dry

Engine Timing Mechanism: Timing Chain

Evidence of Cam Belt Replacement: Not Applicable Kms:

Inspected by: Eleoit Kumar Date: 19 Nov 2024

Name: .....

|                              | Pass                                    | Fail    | N/A |  |  |
|---------------------