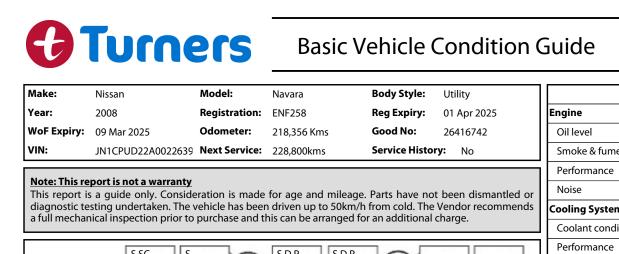

| Make:                                                                                                                                                                                                      | Nissan                   | Model:            | Navara                    | Body Style:       | Utility              |                                              | Pass  | Fail | N/A |
|------------------------------------------------------------------------------------------------------------------------------------------------------------------------------------------------------------|--------------------------|-------------------|---------------------------|-------------------|----------------------|----------------------------------------------|-------|------|-----|
| Year:                                                                                                                                                                                                      | 2008                     | Registration:     | ENF258                    | Reg Expiry:       | 01 Apr 2025          | Engine                                       |       |      |     |
| WoF Expiry:                                                                                                                                                                                                | 09 Mar 2025              | Odometer:         | 218,356 Kms               | Good No:          | 26416742             | Oil level                                    | ~     |      |     |
| VIN:                                                                                                                                                                                                       | JN1CPUD22A0022639        | Next Service:     | 228,800kms                | Service Histor    | y: No                | Smoke & fumes                                | ~     |      |     |
| Note: This report is not a warranty                                                                                                                                                                        |                          |                   |                           |                   |                      | Performance                                  | ~     |      |     |
| Note: This report is not a warranty<br>This report is a guide only. Consideration is made for age and mileage. Parts have not been dismantled or                                                           |                          |                   |                           |                   |                      | Noise                                        | ~     |      |     |
| diagnostic testing undertaken. The vehicle has been driven up to 50km/h from cold. The Vendor recommends a full mechanical inspection prior to purchase and this can be arranged for an additional charge. |                          |                   |                           |                   |                      | Cooling System                               |       |      |     |
|                                                                                                                                                                                                            |                          |                   | ins can be analiged to    |                   | indige.              | Coolant condition                            | ~     |      |     |
| Kan                                                                                                                                                                                                        | S SC S                   | 5                 | SDP SDP                   | $\sim$            |                      | Performance                                  | ~     |      |     |
| <b>Key:</b><br>S = scratch                                                                                                                                                                                 |                          | $\overline{(0)}$  |                           | 5(O)7             |                      | Radiator / Hoses (visual)                    | ~     |      |     |
|                                                                                                                                                                                                            |                          |                   |                           |                   |                      | Transmission                                 |       |      |     |
| R = rust S P P                                                                                                                                                                                             |                          |                   |                           |                   |                      | Operation                                    | ~     |      |     |
| PT = paint def                                                                                                                                                                                             | ect N                    | 1                 |                           |                   | S D SC               | Noise                                        | ~     |      |     |
| C = crack                                                                                                                                                                                                  |                          |                   |                           |                   | S D SC               | Clutch                                       | ~     |      |     |
| P = pin dent                                                                                                                                                                                               | sscw dl                  |                   |                           |                   | 74Hb                 | CV joints                                    | ~     |      |     |
| * = decals<br>SC = stone chi                                                                                                                                                                               |                          | 10                |                           | 70                |                      | Wheel bearings                               | ~     |      |     |
| W = significant scuffs                                                                                                                                                                                     |                          |                   |                           |                   |                      | Brakes                                       |       |      |     |
| SC S SDP DP                                                                                                                                                                                                |                          |                   |                           |                   |                      | Performance                                  | ~     |      |     |
| Body Insp                                                                                                                                                                                                  | pection Comments         | Note: son         | ne defects & blemishes    | s may not be disp | layed in the diagram | Hand Brake                                   | ~     |      |     |
|                                                                                                                                                                                                            |                          |                   |                           |                   |                      | Tyres (lowest observed tread depth of tyres) |       |      |     |
|                                                                                                                                                                                                            |                          |                   |                           |                   |                      | Left front                                   | 9     | .0   | mm  |
|                                                                                                                                                                                                            |                          |                   |                           |                   |                      | Right front                                  | 9     | .0   | mm  |
|                                                                                                                                                                                                            |                          |                   |                           |                   |                      | Left rear                                    | 3     | .2   | mm  |
| Conditions During Body Inspection: Dry                                                                                                                                                                     |                          |                   |                           |                   |                      | Right rear                                   | 3.0 m |      | mm  |
|                                                                                                                                                                                                            |                          |                   |                           |                   |                      | Spare                                        | Yes   |      |     |
| Under Carriage & Under Bonnet Inspection Comments                                                                                                                                                          |                          |                   |                           |                   |                      | Suspension                                   |       |      |     |
| Minor oil le                                                                                                                                                                                               | ak around front crank p  | ulley on front of | engine block.             |                   |                      | Suspension performance                       | ~     |      |     |
|                                                                                                                                                                                                            |                          |                   |                           |                   |                      | Steering performance                         | ~     |      |     |
|                                                                                                                                                                                                            |                          |                   |                           |                   |                      | Shock absorbers                              | ~     |      |     |
|                                                                                                                                                                                                            |                          |                   |                           |                   |                      | Air Conditioning / Heater                    |       |      |     |
|                                                                                                                                                                                                            |                          |                   |                           |                   |                      | Operation 🖌                                  |       |      |     |
| Interior Comments                                                                                                                                                                                          |                          |                   |                           |                   |                      | Electrical / Accessories                     |       |      |     |
| Seats                                                                                                                                                                                                      | Good                     |                   |                           |                   |                      | Head lights                                  | ~     |      |     |
| Carpets                                                                                                                                                                                                    | Good                     |                   |                           |                   |                      | Tail lights                                  | ~     |      |     |
|                                                                                                                                                                                                            |                          |                   |                           |                   |                      | Indicators                                   | ~     |      |     |
| Panels                                                                                                                                                                                                     | Good                     |                   |                           |                   |                      | Dashboard warning lights                     | ~     |      |     |
| Dashboa                                                                                                                                                                                                    | Good                     |                   |                           |                   |                      | Wipers (front & rear)                        | ~     |      |     |
|                                                                                                                                                                                                            |                          |                   |                           |                   |                      | Window winder FL                             | ~     |      |     |
|                                                                                                                                                                                                            |                          |                   |                           |                   |                      | Window winder FR                             | ~     |      |     |
| General Comments<br>Screw holes in dashboard & right side of centre console. Cd player is not working.                                                                                                     |                          |                   |                           |                   |                      | Window winder RL                             | ~     |      |     |
| Screw holes                                                                                                                                                                                                | s in dashboard & right s | ide of centre cor | isole. Co player is not v | vorking.          |                      | Window winder RR                             | ~     |      |     |
|                                                                                                                                                                                                            |                          |                   |                           |                   |                      | Rear view mirrors                            | ~     |      |     |
|                                                                                                                                                                                                            |                          |                   |                           |                   |                      | Radio (basic test only)                      | ~     |      |     |
|                                                                                                                                                                                                            |                          |                   |                           |                   |                      | CD (basic test only)                         |       | ~    |     |
|                                                                                                                                                                                                            |                          |                   |                           |                   |                      | Number of keys                               | 2     |      |     |
| Road Con                                                                                                                                                                                                   | ditions During Tes       | Drive:            | Dry                       |                   |                      | Central locking                              | ~     |      |     |
| Remote locking                                                                                                                                                                                             |                          |                   |                           |                   |                      |                                              |       |      | ~   |
| Engine Timing Mechanism: Timing Chain<br>Sat. Nav. (basic test                                                                                                                                             |                          |                   |                           |                   |                      |                                              |       |      | ~   |
| Evidence                                                                                                                                                                                                   | of Cam Belt Replac       | ement: N          | lot Applicable            | Kms:              |                      | Reversing camera                             |       |      | ~   |
| Inspected by: Jason Young Date: 13 Nov 2024                                                                                                                                                                |                          |                   |                           |                   |                      |                                              |       |      |     |