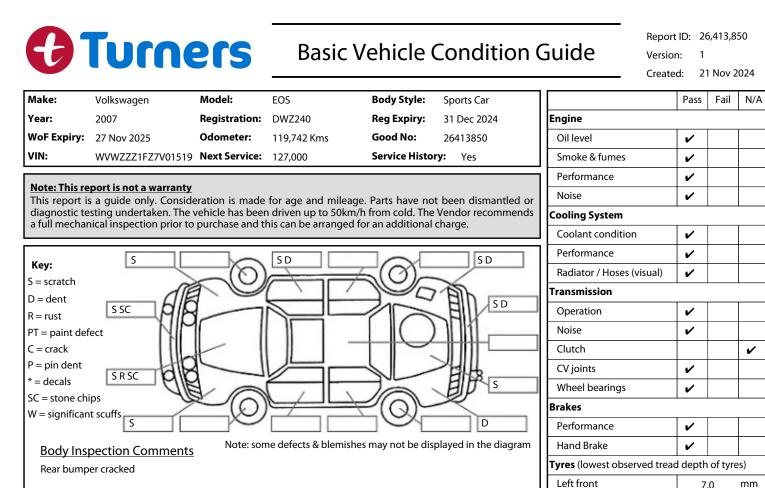

| I have read and understood this condition guide. | Name: |
|--------------------------------------------------|-------|

Conditions During Body Inspection:

Interior Comments

Seats

Carpets

Panels

Dashboard

**General Comments** 

**Road Conditions During Test Drive:** 

Evidence of Cam Belt Replacement:

Gary Adams

**Engine Timing Mechanism:** 

Inspected by:

Under Carriage & Under Bonnet Inspection Comments

Average

Average

scratches

Dry

both side coming apart along window rear edge

Dry

Not Applicable

Kms:

**Timing Chain** 

12 Nov 2024

**Right front** 

Left rear

**Right rear** 

Suspension

Operation

Head lights

Tail lights

Indicators

Suspension performance

Steering performance

Air Conditioning / Heater

Electrical / Accessories

Dashboard warning lights

Wiper