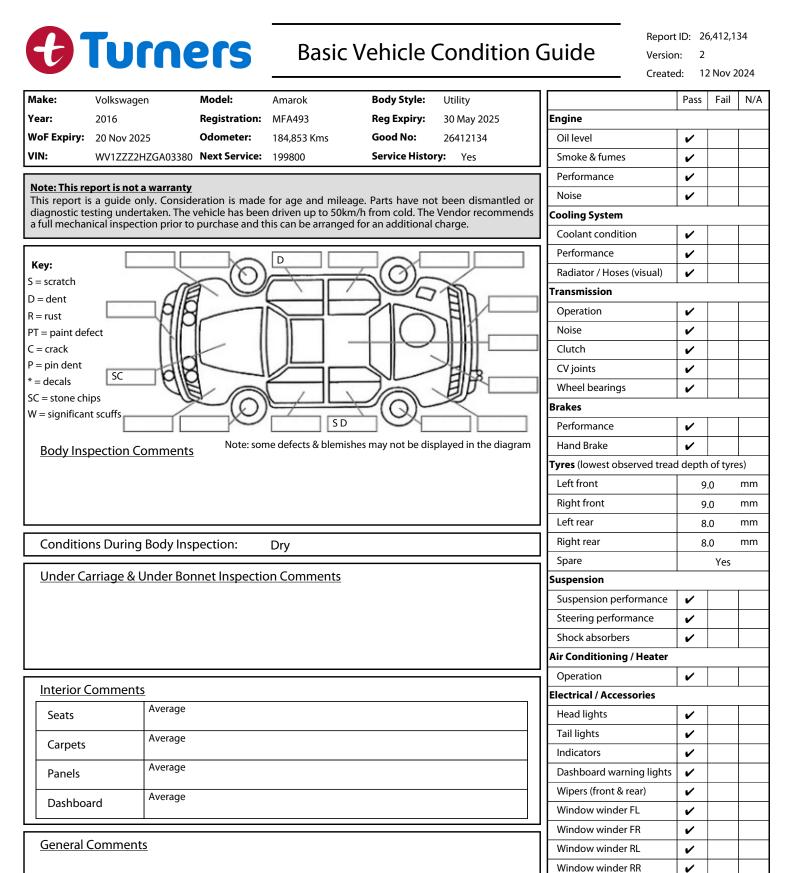

| Evidence of Cam Belt Replacement: Yes            | Kms: 160,000 | Reversing camera | •   |
|--------------------------------------------------|--------------|------------------|-----|
| Inspected by: Greg Morgan                        |              | Date: 07 Nov 20  | )24 |
| I have read and understood this condition guide. | Name:        | Signature:       |     |

Kms:

160,000

Dry

Yes

Cambelt

**Road Conditions During Test Drive:** 

Evidence of Cam Belt Replacement:

**Engine Timing Mechanism:** 

Signature: .....

1

V

2 V

1

V

1

~

Rear view mirrors

Radio (basic test only)

CD (basic test only)

Number of keys

Central locking

Remote locking

Sat. Nav. (basic test only)