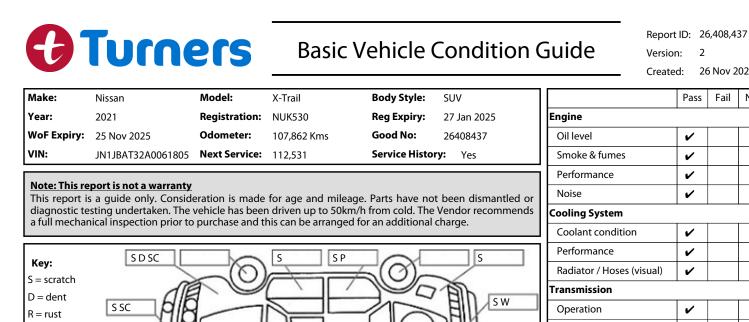

| S = scratch                                           |                                                                    | Radiator / Hoses (visual) | ~      |    |
|-------------------------------------------------------|--------------------------------------------------------------------|---------------------------|--------|----|
|                                                       |                                                                    | Transmission              |        |    |
| R = rust                                              |                                                                    | Operation                 | ~      |    |
| PT = paint defect                                     |                                                                    | Noise                     | ~      |    |
| C = crack                                             | S R SC                                                             | Clutch                    |        | ~  |
| P = pin dent                                          |                                                                    | CV joints                 | ~      |    |
|                                                       |                                                                    | Wheel bearings            | ~      |    |
| SC = stone chips                                      |                                                                    | Brakes                    |        |    |
| W = significant scuffs                                | P S SP SRSC                                                        | Performance               | ~      |    |
| Body Inspection C                                     | Note: some defects & blemishes may not be displayed in the diagram | Hand Brake                | ~      |    |
| Right front fog light d                               | Tyres (lowest observed tread depth of tyres)                       |                           |        |    |
| Stone chips in windscreen                             |                                                                    | Left front                | 3.0 mm |    |
|                                                       |                                                                    | Right front               | 3.0    | mm |
|                                                       |                                                                    | Left rear                 | 5.5    | mm |
| Conditions During Body Inspection: Wet                |                                                                    | Right rear                | 5.5    | mm |
|                                                       |                                                                    | Spare                     | Yes    |    |
| Under Carriage &                                      | Suspension                                                         |                           |        |    |
|                                                       |                                                                    | Suspension performance    | ~      |    |
|                                                       |                                                                    | Steering performance      | ~      |    |
|                                                       |                                                                    | Shock absorbers           | ~      |    |
|                                                       |                                                                    | Air Conditioning / Heater |        |    |
|                                                       |                                                                    | Operation                 | ~      |    |
| Interior Comments                                     |                                                                    | Electrical / Accessories  |        |    |
| Seats                                                 | Good                                                               | Head lights               | ~      |    |
|                                                       | Good                                                               | Tail lights               | ~      |    |
| Carpets                                               |                                                                    | Indicators                | ~      |    |
| Panels                                                | Good                                                               | Dashboard warning lights  | ~      |    |
|                                                       | Good                                                               | Wipers (front & rear)     | ~      |    |
| Dashboard                                             |                                                                    | Window winder FL          | ~      |    |
|                                                       | J                                                                  | Window winder FR          | ~      |    |
| General Commen                                        | <u>ts</u>                                                          | Window winder RL          | ~      |    |
|                                                       |                                                                    | Window winder RR          | ~      |    |
|                                                       |                                                                    | Rear view mirrors         | ~      |    |
|                                                       |                                                                    | Radio (basic test only)   | ~      |    |
|                                                       |                                                                    | CD (basic test only)      | ~      |    |
|                                                       |                                                                    | Number of keys            | 2      | I  |
| Road Conditions During Test Drive: Dry                |                                                                    | Central locking           | ~      |    |
|                                                       |                                                                    | Remote locking            | ~      |    |
| Engine Timing Me                                      | Sat. Nav. (basic test only)                                        | ·<br>·                    |        |    |
| Evidence of Cam Belt Replacement: Not Applicable Kms: |                                                                    | Reversing camera          | ~      |    |
|                                                       |                                                                    |                           |        |    |
| Inspected by: Sar                                     | nuel Weir                                                          | Date: 15 Nov 20           | 24     |    |
|                                                       |                                                                    |                           |        |    |