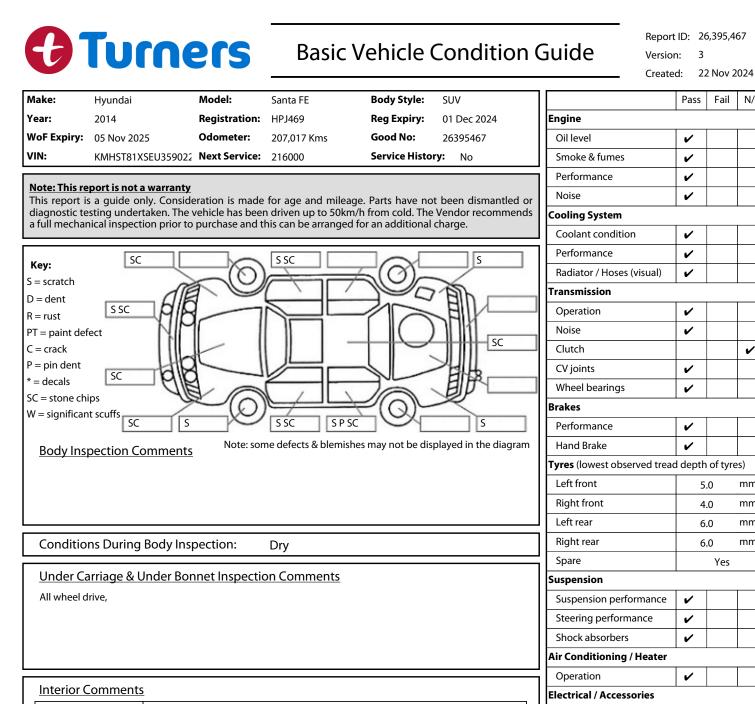

|                                        |                                                  |                                      | Operation                | ~ |  |
|----------------------------------------|--------------------------------------------------|--------------------------------------|--------------------------|---|--|
|                                        |                                                  |                                      | Electrical / Accessories |   |  |
|                                        | Seats                                            | Average                              | Head lights              | ~ |  |
|                                        | Carpets                                          | Good