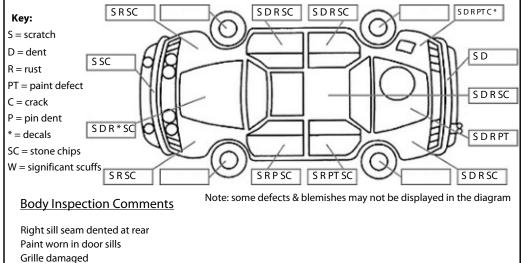

## **Basic Vehicle Condition Guide**

Report ID: 26,380,648

Version: 4

Created: 16 Dec 2024

Make: Mazda Model: Bt-50 Body Style: Utility

Year: 2013 Registration: HCL918 Reg Expiry: WoF Expiry: **Odometer: Good No:** 17 May 2025 314,595 Kms 26380648 VIN: MM0UP0YF100183801 **Next Service:** Unknown **Service History:** 

## Note: This report is not a warranty

This report is a guide only. Consideration is made for age and mileage. Parts have not been dismantled or diagnostic testing undertaken. The vehicle has been driven up to 50km/h from cold. The Vendor recommends a full mechanical inspection prior to purchase and this can be arranged for an additional charge.



Conditions During Body Inspection: Dry

## **Under Carriage & Under Bonnet Inspection Comments**

Oil seepage

Surface rust on chassis

Right rear shock absorber leaking

| Interior Comments |         |  |  |
|-------------------|---------|--|--|
| Seats             | Poor    |  |  |
| Carpets           | Average |  |  |
| Panels            | Average |  |  |
| Dashboard         | Average |  |  |

## **General Comments**

Road Conditions During Test Drive: Dry

Engine Timing Mechanism: Timing Chain

Evidence of Cam Belt Replacement: Not Applicable Kms:

Inspected by: Samuel Weir Date: 22 Oct 2024

Name: .....

|                              | Pass        | Fail   | N/A      |
|------------------------------|-------------|--------|----------|
| Engine                       | •           |