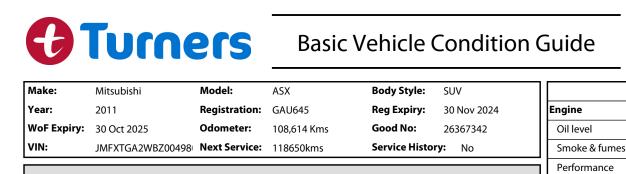

Coolant condition V Performance SC SP SC SC Key: Radiator / Hoses (visual) V S = scratch Transmission D = dent S S SC Operation V R = rustNoise V PT = paint defect C = crackClutch P = pin dent CV joints ~ SC \* = decals Wheel bearings V SC = stone chips Brakes W = significant scuffs S S D Performance ~ Note: some defects & blemishes may not be displayed in the diagram Hand Brake ~ **Body Inspection Comments** Tyres (lowest observed tread depth of tyres) Left front 6.0 **Right front** 6.2 Left rear 4.0 **Right rear** 4.0 Conditions During Body Inspection: Dry Spare Under Carriage & Under Bonnet Inspection Comments Suspension Suspension performance V Steering performance V Shock absorbers ~ Air Conditioning / Heater Operation V Interior Comments Electrical / Accessories Average Seats Head lights 1 Tail lights 1 Average Carpets Indicators ~ Average Dashboard warning lights 1 Panels Wipers (front & rear) 1 Average Dashboard Window winder FL V Window winder FR V **General Comments** Window winder RL V Window winder RR V Rear view mirrors ~ Radio (basic test only) V CD (basic test only) V Number of keys 1

|                                                       |                             | · . |
|-------------------------------------------------------|-----------------------------|-----|
| Road Conditions During Test Drive: Dry                | Central locking             | ~   |
|                                                       | Remote locking              | ~   |
| Engine Timing Mechanism: Timing Chain                 | Sat. Nav. (basic test only) |     |
| Evidence of Cam Belt Replacement: Not Applicable Kms: | Beversing camera            | ~   |