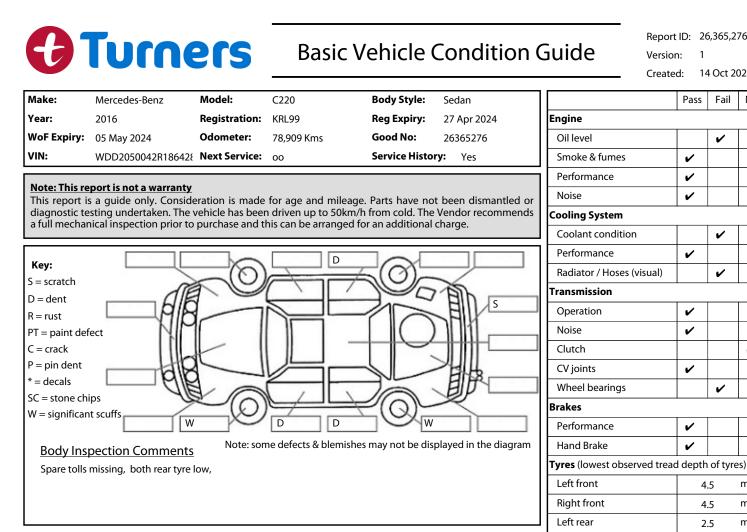

Conditions During Body Inspection:

Under Carriage & Under Bonnet Inspection Comments Rwd

Dry

|                                                                                         |                           | Operation                | ~                        |  |   |  |
|-----------------------------------------------------------------------------------------|---------------------------|--------------------------|--------------------------|--|---|--|
| Interior Comments                                                                       |                           | Electrical / Accessories | Electrical / Accessories |  |   |  |
| Seats                                                                                   | Average                   | Head lights              | ~                        |  |   |  |
| Carpets                                                                                 | Average                   | Tail lights              | ~                        |  |   |  |
|                                                                                         |                           | Indicators               | ~                        |  |   |  |
| Panels                                                                                  | Good                      | Dashboard warning ligh   | ts 🖌                     |  |   |  |
| Dashboard                                                                               | Good                      | Wipers (front & rear)    | ~                        |  |   |  |
|                                                                                         |                           | Window winder FL         | ~                        |  |   |  |
|                                                                                         |                           | Window winder FR         | ~                        |  |   |  |
| General Comments<br>Service light on,L wheel bearing or wheel noise .coolant leak mark, |                           | Window winder RL         | ~                        |  |   |  |
|                                                                                         |                           | Window winder RR         | ~                        |  |   |  |
|                                                                                         |                           | Rear view mirrors        | ~                        |  |   |  |
|                                                                                         |                           | Radio (basic test only)  | ~                        |  |   |  |
|                                                                                         |                           | CD (basic test only)     |                          |  | ~ |  |
|                                                                                         |                           | Number of keys           | 1                        |  |   |  |
| Road Condition                                                                          | ns During Test Drive: Dry | Central locking          | ~                        |  |   |  |
|                                                                                         |                           | Remote locking           | ~                        |  |   |  |
|                                                                                         |                           |                          |                          |  |   |  |

Kms:

Engine Timing Mechanism: Timing Chain Evidence of Cam Belt Replacement: Not Applicable

Inspected by: Marlon Espena

14 Oct 2024 Date:

Sat. Nav. (basic test only)

Reversing camera

I have read and understood this condition guide.

Name: .....

Signature: .....

V

Report ID: 26,365,276 Version: 1 14 Oct 2024

Pass

V

V

V

V

V

V

V

~

V

**Right rear** 

Suspension

Suspension performance

Steering performance

Air Conditioning / Heater

Shock absorbers

Spare

4.5

4.5

2.5

3

V

V

~

N/A

Fail

~

V

V

V

V

mm

mm

mm

mm

1

N/A