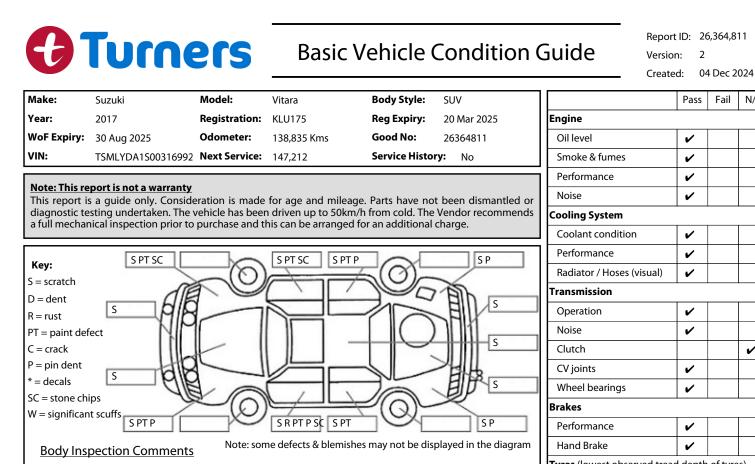

| <b>Body Inspectior</b>                                | n Comments Note: some defects & blemishes may not be displayed in the diagram | Hand Brake                                   | ~   |     |    |
|-------------------------------------------------------|-------------------------------------------------------------------------------|----------------------------------------------|-----|-----|----|
|                                                       |                                                                               | Tyres (lowest observed tread depth of tyres) |     |     |    |
|                                                       |                                                                               | Left front                                   | 2   | 2.5 | mm |
|                                                       |                                                                               | Right front                                  | 2   | 2.5 | mm |
|                                                       |                                                                               | Left rear                                    | 2   | 2.0 | mm |
| Conditions During Body Inspection: Dry                |                                                                               | Right rear                                   | 3   | 5.0 | mm |
|                                                       |                                                                               | Spare                                        | Yes |     |    |
| Under Carriage                                        | & Under Bonnet Inspection Comments                                            | Suspension                                   |     |     |    |
|                                                       |                                                                               | Suspension performance                       | ~   |     |    |
|                                                       |                                                                               | Steering performance                         | ~   |     |    |
|                                                       |                                                                               | Shock absorbers                              | ~   |     |    |
|                                                       |                                                                               | Air Conditioning / Heater                    |     |     |    |
|                                                       |                                                                               | Operation                                    | ~   |     |    |
| Interior Comments                                     |                                                                               | Electrical / Accessories                     |     |     |    |
| Seats                                                 | Good                                                                          | Head lights                                  | ~   |     |    |
| Carpets                                               | Good                                                                          | Tail lights                                  | ~   |     |    |
|                                                       |                                                                               | Indicators                                   | ~   |     |    |
| Panels                                                | Good                                                                          | Dashboard warning lights                     | ~   |     |    |
|                                                       | Good                                                                          | Wipers (front & rear)                        | ~   |     |    |
| Dashboard                                             |                                                                               | Window winder FL                             | ~   |     |    |
|                                                       |                                                                               | Window winder FR                             | ~   |     |    |
| General Comments                                      |                                                                               | Window winder RL                             | ~   |     |    |
| Turbo                                                 |                                                                               | Window winder RR                             | ~   |     |    |
|                                                       |                                                                               | Rear view mirrors                            | ~   |     |    |
|                                                       |                                                                               | Radio (basic test only)                      | ~   |     |    |
|                                                       |                                                                               | CD (basic test only)                         |     |     | ~  |
|                                                       |                                                                               | Number of keys                               | 2   |     |    |
| Road Conditions During Test Drive: Dry                |                                                                               | Central locking                              | ~   |     |    |
|                                                       |                                                                               | Remote locking                               | ~   |     |    |
| Engine Timing Mechanism: Timing Chain                 |                                                                               | Sat. Nav. (basic test only)                  | ~   |     | 1  |
| Evidence of Cam Belt Replacement: Not Applicable Kms: |                                                                               | Reversing camera                             | ~   |     |    |
| Inspected by:                                         | Samuel Weir                                                                   | Date: 18 Oct 202                             | 24  |     |    |