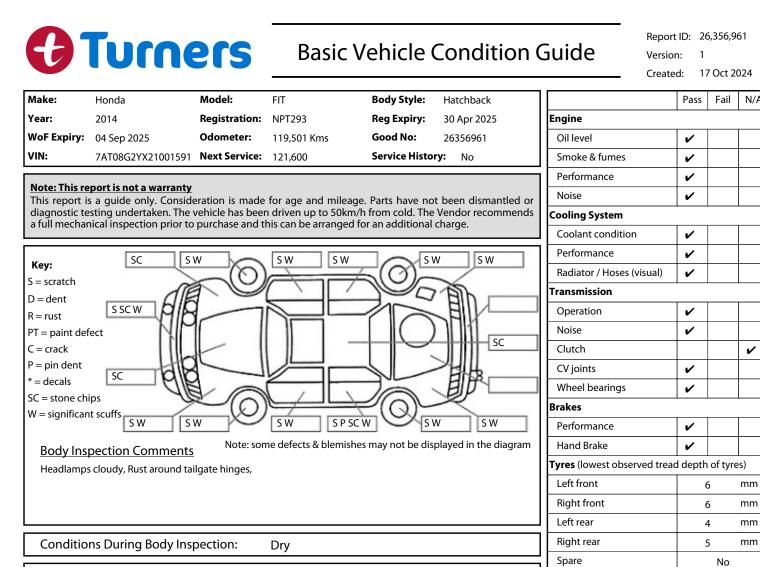

Under Carriage & Under Bonnet Inspection Comments Front wheel drive, Transmission leaking

|                   |                      |     |                          | Shock absorbers                                                                                           | ~                                 |  |  |
|-------------------|----------------------|-----|--------------------------|-----------------------------------------------------------------------------------------------------------|-----------------------------------|--|--|
|                   |                      |     | A                        | Air Conditioning / Heater                                                                                 |                                   |  |  |
|                   |