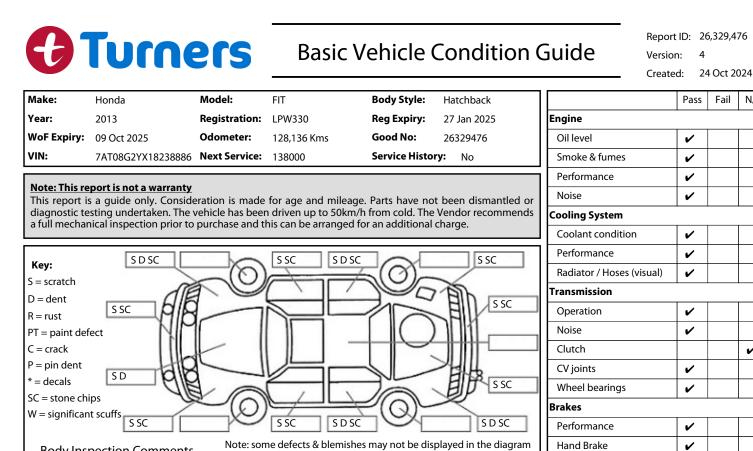

**Body Inspection Comments** 

Dry

Conditions During Body Inspection:

Under Carriage & Under Bonnet Inspection Comments 2wd

| _                 |               |                          | Operation                | ~ |  |
|-------------------|---------------|--------------------------|--------------------------|---|--|
| Interior Comments |               | Electrical / Accessories |                          |   |  |
| Seats             | Average       |                          | Head lights              | ~ |  |
| Carpets           | Average       | Tail lights              | ~                        |   |  |
|                   |               |                          | Indicators               | ~ |  |
| Panels            | scratch marks |                          | Dashboard warning lights | ~ |  |
| Dashboard         | Average       |                          | Wipers (front & rear)    | ~ |  |
|                   | -             |                          | Window winder FL         | ~ |  |
| General Comments  |               | Window winder FR         | ~                        |   |  |
|                   |               | Window winder RL         | ~                        |   |  |
|                   |               |                          |                          |   |  |

|                                                       | Rear view mirrors           | ~  |  |
|-------------------------------------------------------|-----------------------------|----|--|
|                                                       | Radio (basic test only)     | ~  |  |
|                                                       | CD (basic test only)        | ~  |  |
|                                                       | Number of keys              | 1  |  |
| Road Conditions During Test Drive: Dry                | Central locking             | ~  |  |
|                                                       | Remote locking              | ~  |  |
| Engine Timing Mechanism: Timing Chain                 | Sat. Nav. (basic test only) |    |  |
| Evidence of Cam Belt Replacement: Not Applicable Kms: | Reversing camera            | ~  |  |
| Inspected by: Uriah Pepene                            | Date: 26 Sep 20             | 24 |  |