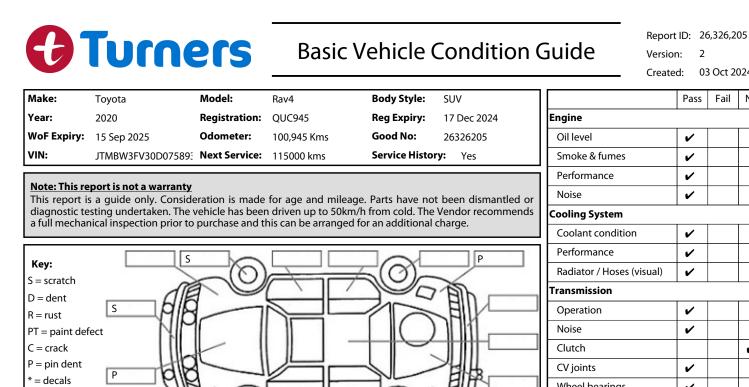

| P = pin dent                                          |                                                                             | CV joints                                    | ~   |    |
|-------------------------------------------------------|-----------------------------------------------------------------------------|----------------------------------------------|-----|----|
| * = decals<br>SC = stone chips                        |                                                                             | Wheel bearings                               | ~   |    |
| W = significant scuffs                                |                                                                             | Brakes                                       |     |    |
|                                                       | P                                                                           | Performance                                  | ~   |    |
| <b>Body Inspection</b>                                | Comments Note: some defects & blemishes may not be displayed in the diagram | Hand Brake                                   | ~   |    |
| Windscreen stone chip.                                |                                                                             | Tyres (lowest observed tread depth of tyres) |     |    |
|                                                       |                                                                             | Left front                                   | 3.0 | mm |
|                                                       |                                                                             | Right front                                  | 3.0 | mm |
|                                                       |                                                                             | Left rear                                    | 6.0 | mm |
| Conditions During Body Inspection: Dry                |                                                                             | Right rear                                   | 3.0 | mm |
|                                                       |                                                                             | Spare                                        | Ye  | es |
| Under Carriage & Under Bonnet Inspection Comments     |                                                                             | Suspension                                   |     |    |
| 4WD                                                   |                                                                             | Suspension performance                       | ~   |    |
|                                                       |                                                                             | Steering performance                         | ~   |    |
|                                                       |                                                                             | Shock absorbers                              | ~   |    |
|                                                       |                                                                             | Air Conditioning / Heater                    |     |    |
|                                                       |                                                                             | Operation                                    | ~   |    |
| Interior Comments                                     |                                                                             | Electrical / Accessories                     |     |    |
| Seats                                                 | Good                                                                        | Head lights                                  | ~   |    |
|                                                       | Good                                                                        | Tail lights                                  | ~   |    |
| Carpets                                               |                                                                             | Indicators                                   | ~   |    |
| Panels                                                | Good                                                                        | Dashboard warning lights                     | ~   |    |
|                                                       | Good                                                                        | Wipers (front & rear)                        | ~   |    |
| Dashboard                                             |                                                                             | Window winder FL                             | ~   |    |
|                                                       |                                                                             | Window winder FR                             | ~   |    |
| <u>General Comments</u>                               |                                                                             | Window winder RL                             | ~   |    |
|                                                       |                                                                             | Window winder RR                             | ~   |    |
|                                                       |                                                                             | Rear view mirrors                            | ~   |    |
|                                                       |                                                                             | Radio (basic test only)                      | ~   |    |
|                                                       |                                                                             | CD (basic test only)                         |     | ~  |
|                                                       |                                                                             | Number of keys                               | 2   |    |
| Road Conditions During Test Drive: Dry                |                                                                             | Central locking                              | ~   |    |
|                                                       |                                                                             | Remote locking                               | ~   |    |
| Engine Timing Mechanism: Timing Chain                 |                                                                             | Sat. Nav. (basic test only)                  | ~   |    |
| Evidence of Cam Belt Replacement: Not Applicable Kms: |                                                                             | Reversing camera                             | ~   |    |