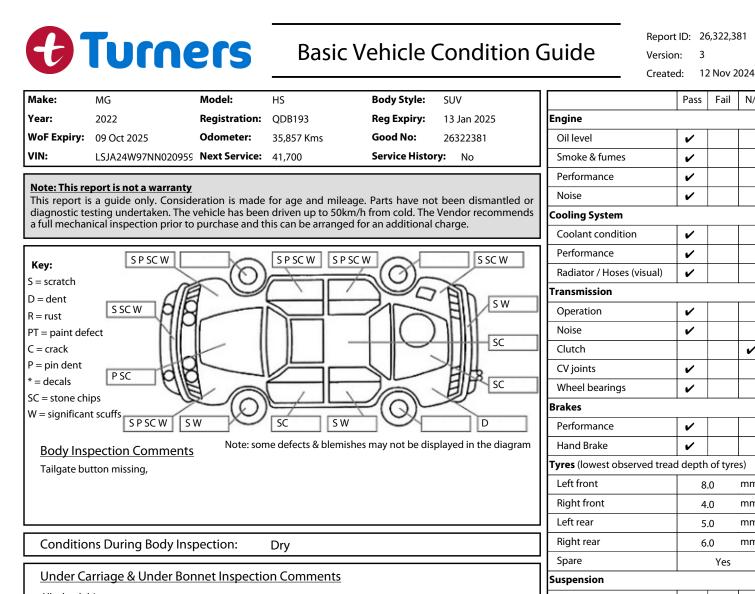

| All wheel drive,                                      |      | Suspension performance      | ~ |   |
|-------------------------------------------------------|------|-----------------------------|---|---|
|                                                       |      | Steering performance        | ~ |   |
|                                                       |      | Shock absorbers             | ~ |   |
|                                                       |      | Air Conditioning / Heater   | I |   |
| _                                                     |      | Operation                   | ~ |   |
| Interior Comments                                     |      | Electrical / Accessories    |   |   |
| Seats                                                 | Good | Head lights                 | ~ |   |
| Good                                                  |      | Tail lights                 | ~ |   |
| Carpets                                               |      | Indicators                  | ~ |   |
| Panels                                                | Good | Dashboard warning lights    | ~ |   |
|                                                       | Good | Wipers (front & rear)       | ~ |   |
| Dashboard                                             |      | Window winder FL            | ~ |   |
|                                                       |      | Window winder FR            | ~ |   |
| General Comments                                      |      | Window winder RL            | ~ |   |
|                                                       |      | Window winder RR            | ~ |   |
|                                                       |      | Rear view mirrors           | ~ |   |
|                                                       |      | Radio (basic test only)     | ~ |   |
|                                                       |      | CD (basic test only)        |   | ~ |
|                                                       |      | Number of keys              | 1 |   |
| Road Conditions During Test Drive: Dry                |      | Central locking             | ~ |   |
|                                                       |      | Remote locking              | ~ |   |
| Engine Timing Mechanism: Timing Chain                 |      | Sat. Nav. (basic test only) | ~ |   |
| Evidence of Cam Belt Replacement: Not Applicable Kms: |      | Reversing camera            | ~ |   |

Andre Richardson Inspected by:

01 Oct 2024 Date:

I have read and understood this condition guide.

Name: .....

Fail

N/A

V

mm

mm

mm

mm

8.0

4.0

5.0

6.0

Yes