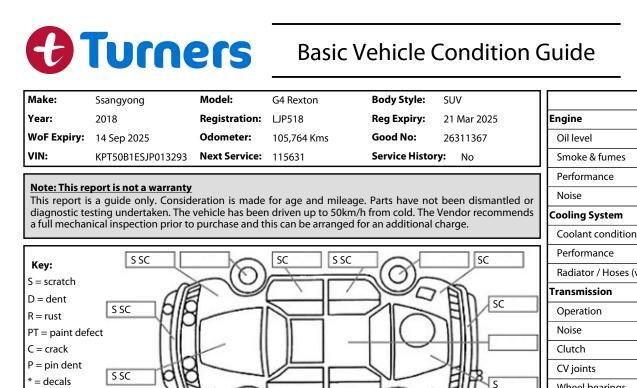

| WoF Expiry:                                                                                                                                                                                                                                                                                                          | 14 Sep 2025                                             | Odometer:       | 105,764 Kms           | Good No:           | 26311367                    |                | Oil level                    | ~    |           |     |  |
|----------------------------------------------------------------------------------------------------------------------------------------------------------------------------------------------------------------------------------------------------------------------------------------------------------------------|---------------------------------------------------------|-----------------|-----------------------|--------------------|-----------------------------|----------------|------------------------------|------|-----------|-----|--|
| VIN:                                                                                                                                                                                                                                                                                                                 | KPT50B1ESJP013293                                       | Next Service:   | 115631                | Service Histor     | <b>y:</b> No                |                | Smoke & fumes                | ~    |           |     |  |
|                                                                                                                                                                                                                                                                                                                      |                                                         |                 |                       |                    |                             |                | Performance                  | ~    |           |     |  |
|                                                                                                                                                                                                                                                                                                                      | <b>port is not a warranty</b><br>s a quide only. Consid |                 | for age and mileage   | e. Parts have not  | been dismantled o           | r              | Noise                        | ~    |           |     |  |
| This report is a guide only. Consideration is made for age and mileage. Parts have not been dismantled or diagnostic testing undertaken. The vehicle has been driven up to 50km/h from cold. The Vendor recommends a full mechanical inspection prior to purchase and this can be arranged for an additional charge. |                                                         |                 |                       |                    | s                           | Cooling System |                              |      |           |     |  |
| a fuil mechan                                                                                                                                                                                                                                                                                                        | lical inspection prior to                               | purchase and ti | his can be allanged h |                    | Lilarge.                    |                | Coolant condition            | ~    |           |     |  |
|                                                                                                                                                                                                                                                                                                                      | S SC                                                    |                 | SC S SC               |                    | SC                          | ור             | Performance                  | ~    |           |     |  |
| Key:                                                                                                                                                                                                                                                                                                                 |                                                         | =               |                       | 5(0)-              |                             |                | Radiator / Hoses (visual)    | ~    |           |     |  |
| S = scratch<br>D = dent                                                                                                                                                                                                                                                                                              | ALE.                                                    |                 |                       |                    | 商                           | -              | Transmission                 |      |           |     |  |
| R = rust                                                                                                                                                                                                                                                                                                             | s sc                                                    |                 |                       | 710                | E SC                        |                | Operation                    | V    |           |     |  |
| PT = paint def                                                                                                                                                                                                                                                                                                       | ect NP                                                  | 1               |                       |                    |                             | _              | Noise                        | V    |           |     |  |
| C = crack                                                                                                                                                                                                                                                                                                            |                                                         |                 |                       |                    |                             | _              | Clutch                       |      |           | ~   |  |
| P = pin dent                                                                                                                                                                                                                                                                                                         | ssc de                                                  |                 |                       |                    | 2414                        |                | CV joints                    | V    |           |     |  |
| * = decals                                                                                                                                                                                                                                                                                                           |                                                         | 10              |                       | 70                 | ED S                        |                | Wheel bearings               | ~    |           |     |  |
| SC = stone chi<br>W = significan                                                                                                                                                                                                                                                                                     |                                                         | × (Q)           |                       | 20                 | ×                           |                | Brakes                       |      | -1        |     |  |
| W – signinean                                                                                                                                                                                                                                                                                                        | SC                                                      | - C             | SC SC                 |                    | S SC                        |                | Performance                  | ~    |           |     |  |
| Body Insr                                                                                                                                                                                                                                                                                                            | pection Comments                                        | Note: son       | ne defects & blemishe | es may not be disp | played in the diagram       |                | Hand Brake                   | ~    |           |     |  |
| 1 .                                                                                                                                                                                                                                                                                                                  | ce history available                                    | 2               |                       |                    |                             |                | Tyres (lowest observed tread | dept | h of tyre | es) |  |
|                                                                                                                                                                                                                                                                                                                      |                                                         |                 |                       |                    |                             |                | Left front                   |      | 6         | mm  |  |
|                                                                                                                                                                                                                                                                                                                      |                                                         |                 |                       |                    |                             |                | Right front                  |      | 6         | mm  |  |
|                                                                                                                                                                                                                                                                                                                      |                                                         |                 |                       |                    |                             |                | Left rear                    |      | 8         | mm  |  |
| Conditio                                                                                                                                                                                                                                                                                                             | ns During Body Ins                                      | pection:        | Dry                   |                    |                             | ור             | Right rear                   |      | 8         | mm  |  |
|                                                                                                                                                                                                                                                                                                                      |                                                         | •               | •                     |                    |                             | 4              | Spare                        |      | Yes       |     |  |
| Under Ca                                                                                                                                                                                                                                                                                                             | arriage & Under Bo                                      | nnet Inspectio  | on Comments           |                    |                             |                | Suspension                   |      |           |     |  |
| 4x4/                                                                                                                                                                                                                                                                                                                 |                                                         |                 |                       |                    |                             |                | Suspension performance       | V    |           |     |  |
|                                                                                                                                                                                                                                                                                                                      |                                                         |                 |                       |                    |                             |                | Steering performance         | V    |           |     |  |
|                                                                                                                                                                                                                                                                                                                      |                                                         |                 |                       |                    |                             |                | Shock absorbers              | V    |           |     |  |
|                                                                                                                                                                                                                                                                                                                      |                                                         |                 |                       |                    |                             |                | Air Conditioning / Heater    |      | .!        |     |  |
|                                                                                                                                                                                                                                                                                                                      |                                                         |                 |                       |                    |                             | =              | Operation                    | ~    |           |     |  |
| Interior C                                                                                                                                                                                                                                                                                                           | Comments                                                |                 |                       |                    |                             |                | Electrical / Accessories     |      | 4         |     |  |
| Seats                                                                                                                                                                                                                                                                                                                | Good                                                    |                 |                       |                    |                             |                | Head lights                  | ~    |           |     |  |
|                                                                                                                                                                                                                                                                                                                      | Good                                                    |                 |                       |                    |                             |                | Tail lights                  | ~    |           |     |  |
| Carpets                                                                                                                                                                                                                                                                                                              |                                                         |                 |                       |                    |                             |                | Indicators                   | ~    |           |     |  |
| Panels                                                                                                                                                                                                                                                                                                               | Good                                                    |                 |                       |                    |                             |                | Dashboard warning lights     | ~    |           |     |  |
|                                                                                                                                                                                                                                                                                                                      | , Good                                                  |                 |                       |                    |                             |                | Wipers (front & rear)        | ~    |           |     |  |
| Dashboa                                                                                                                                                                                                                                                                                                              | ard                                                     |                 |                       |                    |                             |                | Window winder FL             | ~    |           |     |  |
|                                                                                                                                                                                                                                                                                                                      |                                                         |                 |                       |                    |                             | 4              | Window winder FR             | ~    |           |     |  |
|                                                                                                                                                                                                                                                                                                                      | <u>Comments</u>                                         |                 |                       |                    |                             |                | Window winder RL             | ~    |           |     |  |
| Fair for age                                                                                                                                                                                                                                                                                                         | and mileage                                             |                 |                       |                    |                             |                | Window winder RR             | ~    |           |     |  |
|                                                                                                                                                                                                                                                                                                                      |                                                         |                 |                       |                    |                             |                | Rear view mirrors            | V    |           |     |  |
|                                                                                                                                                                                                                                                                                                                      |                                                         |                 |                       |                    |                             |                | Radio (basic test only)      | ~    |           |     |  |
|                                                                                                                                                                                                                                                                                                                      |                                                         |                 |                       |                    |                             |                | CD (basic test only)         | V    |           |     |  |
|                                                                                                                                                                                                                                                                                                                      |                                                         |                 |                       |                    |                             |                | Number of keys               | 1    |           |     |  |
| Road Con                                                                                                                                                                                                                                                                                                             | ditions During Tes                                      | t Drive:        | Dry                   |                    |                             | ן ר            | Central locking              | ~    |           |     |  |
|                                                                                                                                                                                                                                                                                                                      |                                                         |                 | •                     |                    |                             | 4              | Remote locking               | V    |           |     |  |
| Engine Timing Mechanism: Timing Chain                                                                                                                                                                                                                                                                                |                                                         |                 |                       |                    | Sat. Nav. (basic test only) |                |                              | ~    |           |     |  |
| Evidence                                                                                                                                                                                                                                                                                                             | of Cam Belt Replac                                      | ement: N        | lot Applicable        | Kms:               |                             |                | Reversing camera             | ~    |           |     |  |
| Inspecte                                                                                                                                                                                                                                                                                                             | d by: Uriah Pepene                                      |                 |                       |                    |                             |                | Date: 08 Oct 202             | 24   |           |     |  |