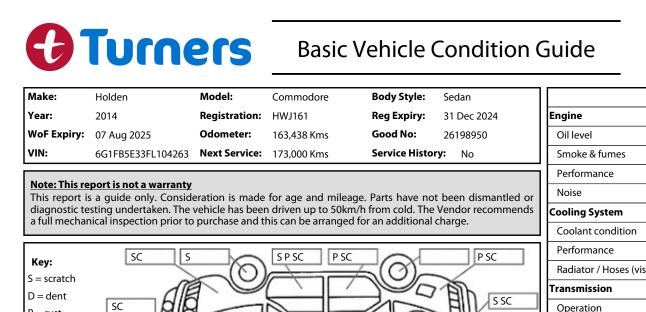

| Report ID: | 26,198,950  |  |  |  |  |
|------------|-------------|--|--|--|--|
| Version:   | 2           |  |  |  |  |
| Created:   | 24 Jul 2024 |  |  |  |  |

| Make:                       | Holden                                          | Model:               | Commodore              | Body Style:        | Sedan                |                              | Pass | Fail | N/A      |
|-----------------------------|-------------------------------------------------|----------------------|------------------------|--------------------|----------------------|------------------------------|------|------|----------|
| Year:                       | 2014                                            | <b>Registration:</b> | HWJ161                 | Reg Expiry:        | 31 Dec 2024          | Engine                       |      |      |          |
| WoF Expiry:                 | 07 Aug 2025                                     | Odometer:            | 163,438 Kms            | Good No:           | 26198950             | Oil level                    | ~    |      |          |
| VIN:                        | 6G1FB5E33FL104263                               | Next Service:        | 173,000 Kms            | Service Histor     | <b>y:</b> No         | Smoke & fumes                | ~    |      |          |
|                             |                                                 |                      |                        |                    |                      | Performance                  | ~    |      |          |
|                             | port is not a warranty<br>a guide only. Conside |                      | for age and mileage    | . Parts have not   | been dismantled or   | Noise                        | ~    |      |          |
| diagnostic te               | sting undertaken. The                           | vehicle has beer     | n driven up to 50km/h  | from cold. The     | Vendor recommends    | Cooling System               |      |      | L        |
| a full mechan               | ical inspection prior to                        | purchase and t       | his can be arranged fo | or an additional o | harge.               | Coolant condition            | ~    |      |          |
|                             |                                                 |                      |                        |                    |                      | Performance                  | ~    |      |          |
| Key:                        | sc                                              | -0                   | S P SC P SC            | -161-              | P SC                 | Radiator / Hoses (visual)    | ~    |      | <u> </u> |
| S = scratch                 | RE                                              | A U                  |                        |                    | Tool I               | Transmission                 | -    |      | <u> </u> |
| D = dent                    | sc 6/6                                          |                      |                        | 10-                | S SC                 | Operation                    | ~    |      |          |
| R = rust<br>PT = paint defe |                                                 |                      |                        | r In               |                      | Noise                        | ~    |      |          |
| C = crack                   |                                                 |                      |                        |                    | S SC                 | Clutch                       | •    |      | ~        |
| P = pin dent                | Ho                                              |                      |                        |                    |                      | CV joints                    | ~    |      |          |
| * = decals                  | sc gig                                          |                      |                        | AL.                | ELIP SC              | Wheel bearings               | ~    |      |          |
| SC = stone chi              | ps US                                           | VA                   |                        | JAL)               |                      | Brakes                       | V    |      |          |
| W = significan              | t scuffs SC                                     | -                    | S SC S SC              |                    | P SC                 |                              |      |      | 1        |
|                             |                                                 | Nata                 |                        |                    |                      | Performance                  | ~    |      |          |
| Body Insp                   | pection Comments                                | Note: son            | ne defects & blemishes | s may not be disp  | layed in the diagram | Hand Brake                   | ~    |      | Ļ        |
|                             |                                                 |                      |                        |                    |                      | Tyres (lowest observed tread |      |      | _        |
|                             |                                                 |                      |                        |                    |                      | Left front                   | 6    | .5   | mm       |
|                             |                                                 |                      |                        |                    |                      | Right front                  | 6    | .5   | mm       |
|                             |                                                 |                      |                        |                    |                      | Left rear                    | 3.   | .0   | mm       |
| Condition                   | ns During Body Ins                              | pection:             | Dry                    |                    |                      | Right rear                   | 2    | .5   | mm       |
|                             |                                                 |                      | _                      |                    |                      | Spare                        |      | Yes  |          |
| Under Ca                    | rriage & Under Bor                              | nnet Inspectio       | on Comments            |                    |                      | Suspension                   |      |      |          |
|                             |                                                 |                      |                        |                    |                      | Suspension performance       | ~    |      |          |
|                             |                                                 |                      |                        |                    |                      | Steering performance         | ~    |      |          |
|                             |                                                 |                      |                        |                    |                      | Shock absorbers              | ~    |      |          |
|                             |                                                 |                      |                        |                    |                      | Air Conditioning / Heater    |      |      |          |
|                             |                                                 |                      |                        |                    |                      | Operation                    | ~    |      |          |
| Interior C                  | omments                                         |                      |                        |                    |                      | Electrical / Accessories     |      |      | I        |
| Seats                       | Good                                            |                      |                        |                    |                      | Head lights                  | ~    |      |          |
|                             | Good                                            |                      |                        |                    |                      | Tail lights                  | ~    |      |          |
| Carpets                     | Guou                                            |                      |                        |                    |                      | Indicators                   | ~    |      |          |
| Panels                      | Good                                            |                      |                        |                    |                      | Dashboard warning lights     | V    |      |          |
|                             |                                                 |                      |                        |                    |                      | Wipers (front & rear)        | ~    |      |          |
| Dashboa                     | rd Good, stee                                   | ering wheel wear     | ing.                   |                    |                      | Window winder FL             | ~    |      | <u> </u> |
|                             | I                                               |                      |                        |                    |                      | Window winder FR             | ~    |      |          |
| General C                   | Comments                                        |                      |                        |                    |                      | Window winder RL             | ~    |      |          |
|                             | note damaged.                                   |                      |                        |                    |                      | Window winder RE             | ~    |      |          |
|                             |                                                 |                      |                        |                    |                      | Rear view mirrors            |      |      |          |
|                             |                                                 |                      |                        |                    |                      |                              | ~    |      |          |
|                             |                                                 |                      |                        |                    |                      | Radio (basic test only)      | ~    |      |          |
|                             |                                                 |                      |                        |                    |                      | CD (basic test only)         | ~    |      |          |
| г                           |                                                 |                      |                        |                    |                      | Number of keys               | 2    |      |          |
| Road Con                    | ditions During Tes                              | t Drive:             | Dry                    |                    |                      | Central locking              | ~    |      | <u> </u> |
| Engine Ti                   | ming Mechanism:                                 | Timing               | Chain                  |                    |                      | Remote locking               | ~    |      | <u> </u> |
| •                           | ÷                                               | -                    |                        | <b>V</b> ac t      |                      | Sat. Nav. (basic test only)  |      |      | ~        |
| Evidence                    | of Cam Belt Replac                              | ement: N             | lot Applicable         | Kms:               |                      | Reversing camera             | ~    |      |          |
| Inspected                   | Inspected by: Troy Smith Date: 23 Jul 2024      |                      |                        |                    |                      |                              |      |      |          |